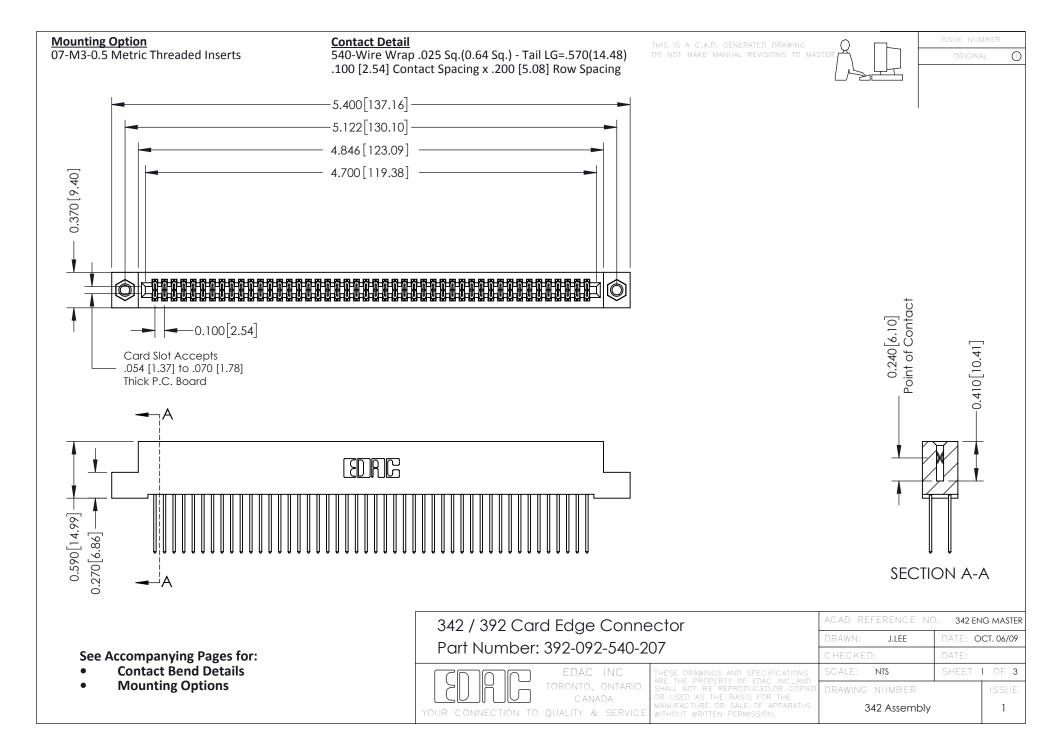

THIS IS A C.A.D. GENERATED DRAWING DO NOT MAKE MANUAL REVISIONS TO MASTER. ISSUE NUMBER

ORIGINAL

1



| 342 / 392 Series Card Edge Connector<br>Contact Bend Detail |                                                                                                                                                                                                  | ACAD REFERENCE NO. 342 ENG MASTER |             |                  |        |
|-------------------------------------------------------------|--------------------------------------------------------------------------------------------------------------------------------------------------------------------------------------------------|-----------------------------------|-------------|------------------|--------|
|