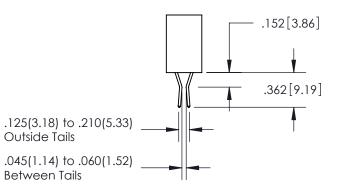

ISSUE NUMBER

ORIGINAL

1

**Contact Code 558** 

**Contact Code 559** 

**Contact Code 560** 

| 345/395 SERIES CARD EDGE CONNECTOR          |
|---------------------------------------------|
| CONTACT CODE 555,556,558,559,560 DIMENSIONS |

Outside Tails

Between Tails

|  | ACAD REFERENCE NO.  | 345-ENG-MASTER   |  |
|--|---------------------|------------------|--|
|  | DRAWN: R.STA.MONICA | DATE:MAY.16/2017 |  |
|  | CHECKED:            | DATE:            |  |
|  | SCALE: 1:1          | SHEET 2 OF 2     |  |
|  | DRAWING NUMBER      | ISSUE            |  |
|  | 345-ENG-MASTER      | 1                |  |