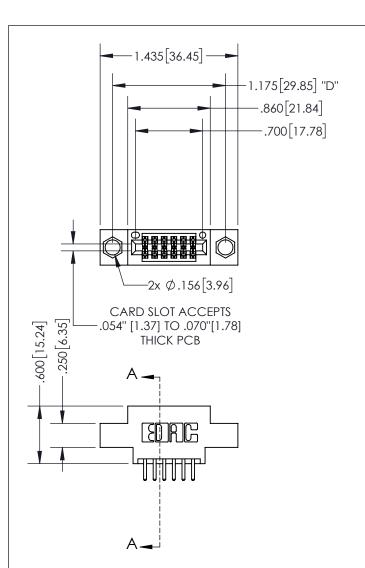

THIS IS A C.A.D. GENERATED DRAWING DO NOT MAKE MANUAL REVISIONS TO MASTER.

ISSUE NUMBER ORIGINAL

1

.160 4.06 POINT OF CONTACT .330[8.38] -.370[9.4] CARD SLOT

SECTION A-A

<u>Contact Dimensions:</u> 520-P.C. Tail .030x.018(0.76x0.46) - Tail LG=.175(4.45) .100 (2.54) Contact Spacing x .200 (5.08) Row Spacing

INSULATOR MATERIAL: THERMOPLASTIC PBT, UL 94V-0 CONTACT MATERIAL; COPPER TIN ALLOY CONTACT PLATING: GOLD ON THE MATING AREA, TIN PLATING ON THE CONTACT TAILS, NICKEL UNDERPLATE

345/395 SERIES CARD EDGE CONNECTOR PART NUMBER: 395-012-520-804