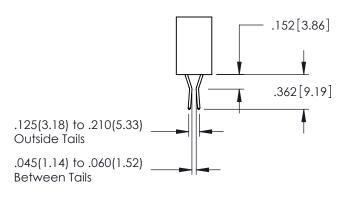

**SECTION A-A** 

INSULATOR MATERIAL: THERMOPLASTIC PBT BLACK, UL 94V-0

CONTACT MATERIAL; COPPER TIN ALLOY

CONTACT PLATING: GOLD ON THE MATING AREA, TIN PLATING ON THE CONTACT TAILS, NICKEL UNDERPLATE

.107 [2.72] .082 [2.08] .157 [4] .232 [5.89] .125(3.18) to .210(5.33) .125(3.18) to .210(5.33) Outside Tails Outside Tails .045(1.14) to .060(1.52) .045(1.14) to .060(1.52) Between Tails Between Tails **Contact Code 555 Contact Code 556** 