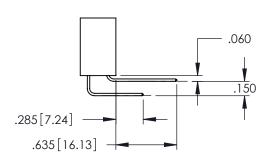

**SECTION A-A** 

INSULATOR MATERIAL: THERMOPLASTIC PBT BLACK, UL 94V-0

CONTACT MATERIAL; COPPER TIN ALLOY

CONTACT PLATING: GOLD ON THE MATING AREA, TIN PLATING ON THE CONTACT TAILS, NICKEL UNDERPLATE

.107 [2.72] .082 [2.08] .157 [4] .232 [5.89] .125(3.18) to .210(5.33) .125(3.18) to .210(5.33) Outside Tails Outside Tails .045(1.14) to .060(1.52) .045(1.14) to .060(1.52) Between Tails Between Tails **Contact Code 555 Contact Code 556** 

**Contact Code 558** 

## **Contact Code 559**

Contact Code 560

INSULATOR MATERIAL: THERMOPLASTIC POLYESTER, UL 94V-0 DAP MATERIAL AVAILABLE UPON REQUEST

CONTACT MATERIAL; COPPER ALLOY CONTACT PLATING: GOLD ON THE MATING AREA, TIN PLATING ON THE CONTACT TAILS, NICKEL UNDERPLATE