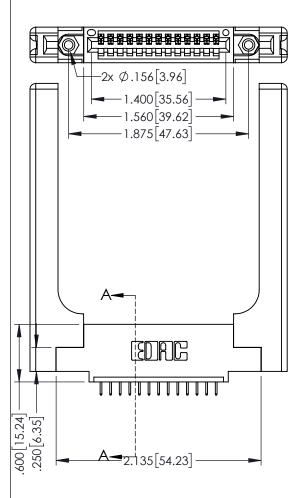

<u>Contact Dimensions:</u>
525-P.C. Tail .018 Sq.(0.46 Sq.) - Tail LG=.150(3.81)
.100 (2.54) Contact Spacing x .200 (5.08) Row Spacing

.160[4.06] POINT OF CONTACT

345/395 SERIES CARD EDGE CONNECTOR PART NUMBER: 395-013-525-458

**SECTION A-A** 

INSULATOR MATERIAL: THERMOPLASTIC PBT BLACK, UL 94V-0

CONTACT MATERIAL; COPPER TIN ALLOY

CONTACT PLATING: GOLD ON THE MATING AREA, TIN PLATING ON THE CONTACT TAILS, NICKEL UNDERPLATE

.107 [2.72] .082 [2.08] .157 [4] .232 [5.89] .125(3.18) to .210(5.33) .125(3.18) to .210(5.33) Outside Tails Outside Tails .045(1.14) to .060(1.52) .045(1.14) to .060(1.52) Between Tails Between Tails **Contact Code 555 Contact Code 556** 