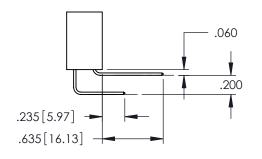

**SECTION A-A** 

INSULATOR MATERIAL: THERMOPLASTIC PBT BLACK, UL 94V-0

CONTACT MATERIAL; COPPER TIN ALLOY

CONTACT PLATING: GOLD ON THE MATING AREA, TIN PLATING ON THE CONTACT TAILS, NICKEL UNDERPLATE

.107 [2.72] .082 [2.08] .157 [4] .232 [5.89] .125(3.18) to .210(5.33) .125(3.18) to .210(5.33) Outside Tails Outside Tails .045(1.14) to .060(1.52) .045(1.14) to .060(1.52) Between Tails Between Tails **Contact Code 555 Contact Code 556** 