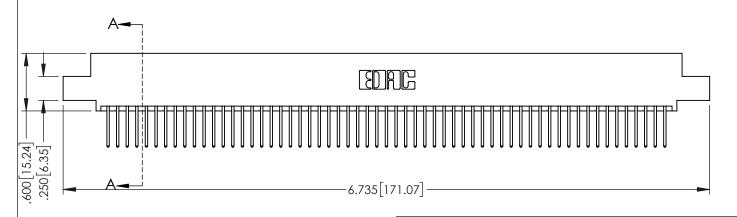

<u>Contact Dimensions:</u>
523-P.C. Tail .025 Sq.(0.64 Sq.) - Tail LG=.390(9.91)
.100 (2.54) Contact Spacing x .200 (5.08) Row Spacing

THIS IS A C.A.D. GENERATED DRAWING DO NOT MAKE MANUAL REVISIONS TO MAS

1

ORIG

INSULATOR MATERIAL: THERMOPLASTIC PBT BLACK, UL 94V-0

 CONTACT MATERIAL; COPPER TIN ALLOY
 CONTACT PLATING: GOLD ON THE MATING AREA, TIN PLATING ON THE CONTACT TAILS, NICKEL UNDERPLATE

| 345/395 SERIES CARD EDGE CONNECTOR |
|------------------------------------|
| PART NUMBER: 395-118-523-504       |

EDAC INC TORONTO, ONTARIO CANADA

YOUR CONNECTION TO QUALITY & SERVICE WITHOUT WR

|                                                                                                  | CHECKED |
|--------------------------------------------------------------------------------------------------|---------|
| THESE DIVINITIOS AND SECULIOATIONS                                                               | SCALE:  |
| ARE THE PROPERTY OF EDAC INC.,AND SHALL NOT BE REPRODUCED,OR COPIED OR USED AS THE BASIS FOR THE | DRAWING |
| MANUFACTURE OR SALE OF APPARATUS WITHOUT WRITTEN PERMISSION.                                     | 345     |
|                                                                                                  |         |

| ACAD REFERENCE NO. 345-ENG-MASTER    |         |       |  |
|--------------------------------------|---------|-------|--|
| DRAWN: R.STA.MONICA DATE:MAY.16/2017 |         |       |  |
| CHECKED:                             | DATE:   |       |  |
| SCALE: 1:1                           | SHEET 1 | OF 2  |  |
| DRAWING NUMBER                       |         | ISSUE |  |
| 345-ENG-MASTER                       |         | 1     |  |