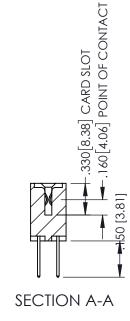

**Contact Code 558** 

Contact Code 559

**Contact Code 560** 

INSULATOR MATERIAL: THERMOPLASTIC POLYESTER, UL 94V-0 DAP MATERIAL AVAILABLE UPON REQUEST

CONTACT MATERIAL; COPPER ALLOY CONTACT PLATING: GOLD ON THE MATING AREA, TIN PLATING ON THE CONTACT TAILS, NICKEL UNDERPLATE

345/395 SERIES CARD EDGE CONNECTOR CONTACT CODE 555,556,558,559,560 DIMENSIONS

YOUR CONNECTION TO QUALITY & SERVICE

ACAD REFERENCE NO. 345-ENG-MASTER DATE:MAY.16/2017 DRAWN: R.STA.MONICA 1:1 SHEET 2 OF 2