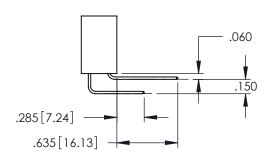

<u>Contact Dimensions:</u>
523-P.C. Tail .025 Sq.(0.64 Sq.) - Tail LG=.390(9.91)
.100 (2.54) Contact Spacing x .200 (5.08) Row Spacing

THIS IS A C.A.D. GENERATED DRAWING DO NOT MAKE MANUAL REVISIONS TO MAS