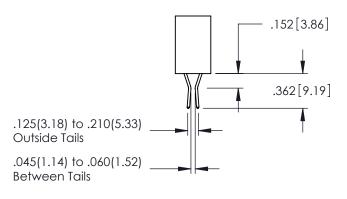

**Contact Code 558** 

Contact Code 559

**Contact Code 560** 

INSULATOR MATERIAL: THERMOPLASTIC POLYESTER, UL 94V-0 DAP MATERIAL AVAILABLE UPON REQUEST

CONTACT MATERIAL; COPPER ALLOY CONTACT PLATING: GOLD ON THE MATING AREA, TIN PLATING ON THE CONTACT TAILS, NICKEL UNDERPLATE