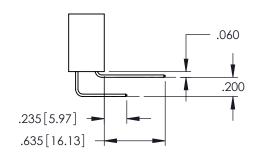

<u>Contact Dimensions:</u>
523-P.C. Tail .025 Sq.(0.64 Sq.) - Tail LG=.390(9.91)
.100 (2.54) Contact Spacing x .200 (5.08) Row Spacing

THIS IS A C.A.D. GENERATED DRAWING DO NOT MAKE MANUAL REVISIONS TO MAS

**Contact Code 558** 

Contact Code 559

**Contact Code 560** 

INSULATOR MATERIAL: THERMOPLASTIC POLYESTER, UL 94V-0 DAP MATERIAL AVAILABLE UPON REQUEST

CONTACT MATERIAL; COPPER ALLOY CONTACT PLATING: GOLD ON THE MATING AREA, TIN PLATING ON THE CONTACT TAILS, NICKEL UNDERPLATE

345/395 SERIES CARD EDGE CONNECTOR CONTACT CODE 555,556,558,559,560 DIMENSIONS

YOUR CONNECTION TO QUALITY & SERVICE

ACAD REFERENCE NO. 345-ENG-MASTER DATE:MAY.16/2017 DRAWN: R.STA.MONICA 1:1 SHEET 2 OF 2