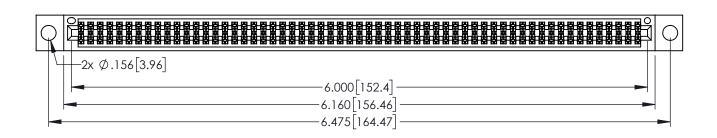

<u>Contact Dimensions:</u>
523-P.C. Tail .025 Sq.(0.64 Sq.) - Tail LG=.390(9.91)
.100 (2.54) Contact Spacing x .200 (5.08) Row Spacing

THIS IS A C.A.D. GENERATED DRAWING DO NOT MAKE MANUAL REVISIONS TO MAS

1

ORIG

INSULATOR MATERIAL: THERMOPLASTIC PBT BLACK, UL 94V-0

 CONTACT MATERIAL; COPPER TIN ALLOY
 CONTACT PLATING: GOLD ON THE MATING AREA, TIN PLATING ON THE CONTACT TAILS, NICKEL UNDERPLATE

| 345/395 SERIES CARD EDGE CONNECTOR |
|------------------------------------|
| PART NUMBER: 395-118-523-504       |

EDAC INC TORONTO, ONTARIO CANADA

YOUR CONNECTION TO QUALITY & SERVICE WITHOUT WR

|                                                                                                  | CHECKED |
|--------------------------------------------------------------------------------------------------|---------|
| THESE DIVINITIOS AND SECULIOATIONS                                                               | SCALE:  |
| ARE THE PROPERTY OF EDAC INC.,AND SHALL NOT BE REPRODUCED,OR COPIED OR USED AS THE BASIS FOR THE | DRAWING |
| MANUFACTURE OR SALE OF APPARATUS WITHOUT WRITTEN PERMISSION.                                     | 345     |
|                                                                                                  |         |

| ACAD REFERENCE NO. 345-ENG-MASTER    |         |       |  |
|--------------------------------------|---------|-------|--|
| DRAWN: R.STA.MONICA DATE:MAY.16/2017 |         |       |  |
| CHECKED:                             | DATE:   |       |  |
| SCALE: 1:1                           | SHEET 1 | OF 2  |  |
| DRAWING NUMBER                       |         | ISSUE |  |
| 345-ENG-MASTER                       |         | 1     |  |