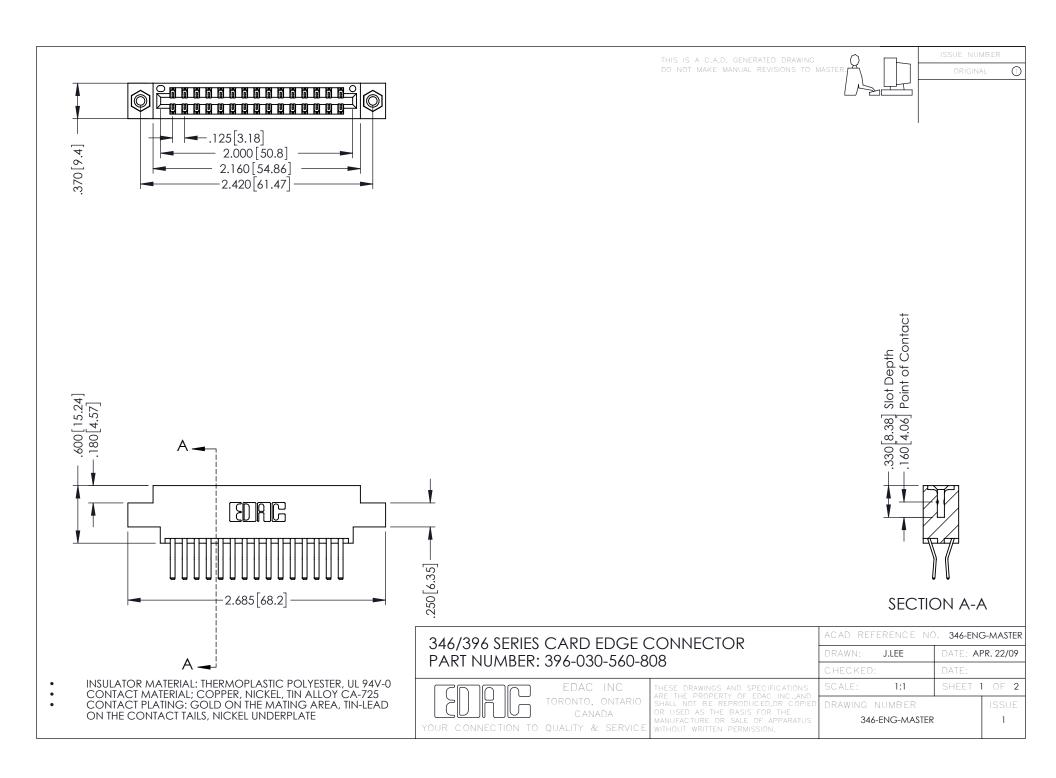

**Contact Code 555** 

**Contact Code 556** 

INSULATOR MATERIAL: THERMOPLASTIC POLYESTER, UL 94V-0 CONTACT MATERIAL; COPPER, NICKEL, TIN ALLOY CA-725 CONTACT PLATING: GOLD ON THE MATING AREA, TIN-LEAD

ON THE CONTACT TAILS, NICKEL UNDERPLATE

## 346/396 SERIES CARD EDGE CONNECTOR CONTACT CODE 555,556,558,559,560 DIMENSIONS

YOUR CONNECTION TO QUALITY & SERVICE

|   | ACAD REFERENCE NO. 346-ENG-MASTER |                  |
|---|-----------------------------------|------------------|
|   | DRAWN: J.LEE                      | DATE: APR. 22/09 |
|   | CHECKED:                          | DATE:            |
|   | SCALE: 1:1                        | SHEET 2 OF 2     |
| D | DRAWING NUMBER                    | ISSUE            |

346-ENG-MASTER