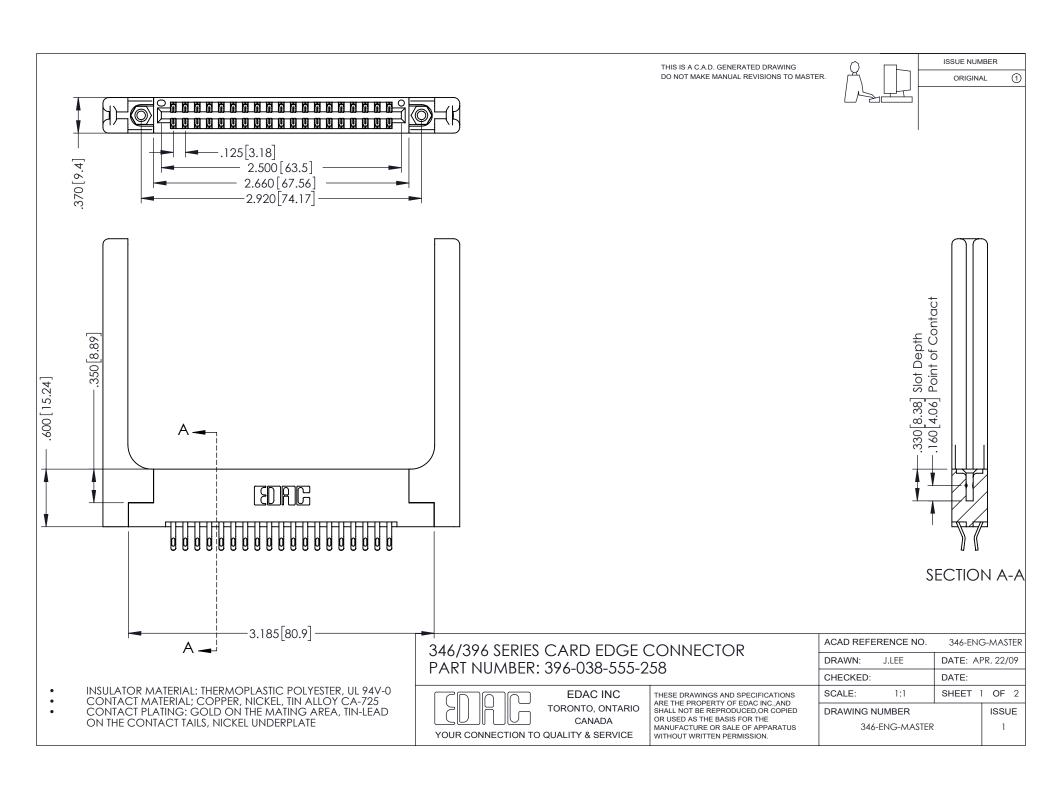

## **Contact Code 556**

INSULATOR MATERIAL: THERMOPLASTIC POLYESTER, UL 94V-0 CONTACT MATERIAL; COPPER, NICKEL, TIN ALLOY CA-725 CONTACT PLATING: GOLD ON THE MATING AREA, TIN-LEAD

ON THE CONTACT TAILS, NICKEL UNDERPLATE

## 346/396 SERIES CARD EDGE CONNECTOR CONTACT CODE 555,556,558,559,560 DIMENSIONS

YOUR CONNECTION TO QUALITY & SERVICE

**EDAC INC** TORONTO, ONTARIO CANADA

THESE DRAWINGS AND SPECIFICATIONS ARE THE PROPERTY OF EDAC INC.,AND SHALL NOT BE REPRODUCED, OR COPIED OR USED AS THE BASIS FOR THE MANUFACTURE OR SALE OF APPARATUS WITHOUT WRITTEN PERMISSION.