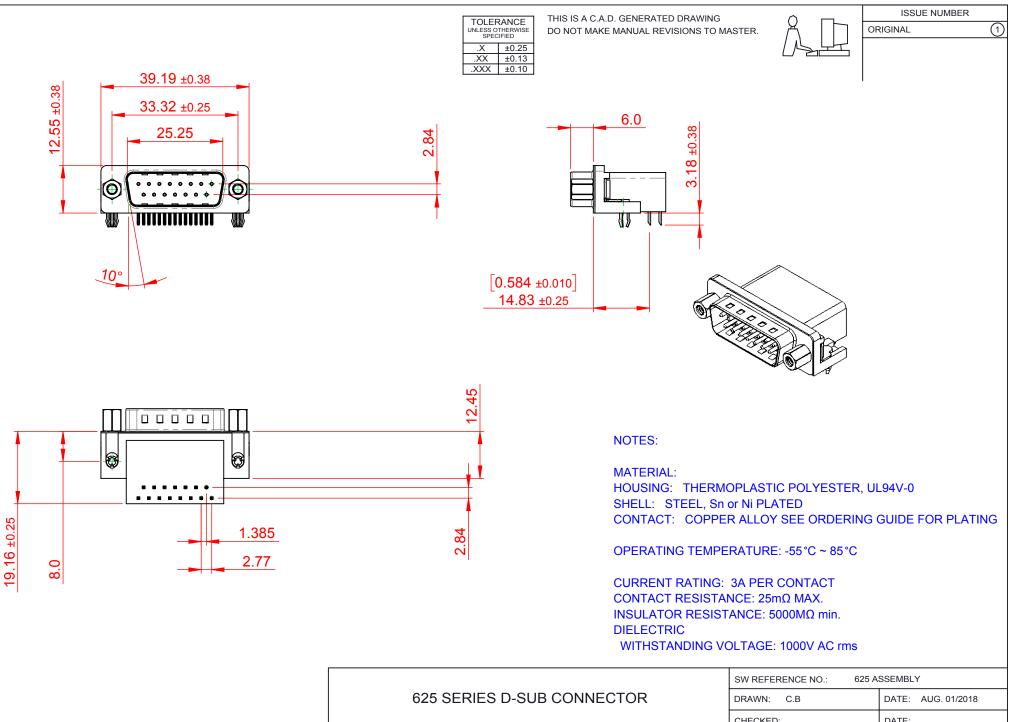

COMPLIANT TH

THIS SERIES FULLY CONFORMS TO THE EUROPEAN UNION DIRECTIVES 2011/65/EU FOR RoHS COMPLIANCY.

| 625 SERIES D-SUB CONNECTOR            |                                                                        | DRAWN: C.B      |                 | DATE: AUG. 01/2 | 018   |
|---------------------------------------|------------------------------------------------------------------------|-----------------|-----------------|-----------------|-------|
|                                       | CHECKED:                                                               |                 | DATE:           |                 |       |
| EDAC INC                              | THESE DRAWINGS AND SPECIFICATIONS<br>ARE THE PROPERTY OF EDAC INC.,AND | SCALE: 1:1      |                 | SHEET 1 OF      | 1     |
| EDACINC<br>TORONTO, ONTARIO<br>CANADA | SHALL NOT BE REPRODUCED, OR COPIED OR USED AS THE BASIS FOR THE        | DRAWING NUMBER: | 625-015-662-043 |                 | ISSUE |
| YOUR CONNECTION TO QUALITY & SERVICE  | MANUFACTURE OR SALE OF APPARATUS<br>WITHOUT WRITTEN PERMISSION.        | PART NUMBER:    | 625-015-6       | 662-043         | 1     |