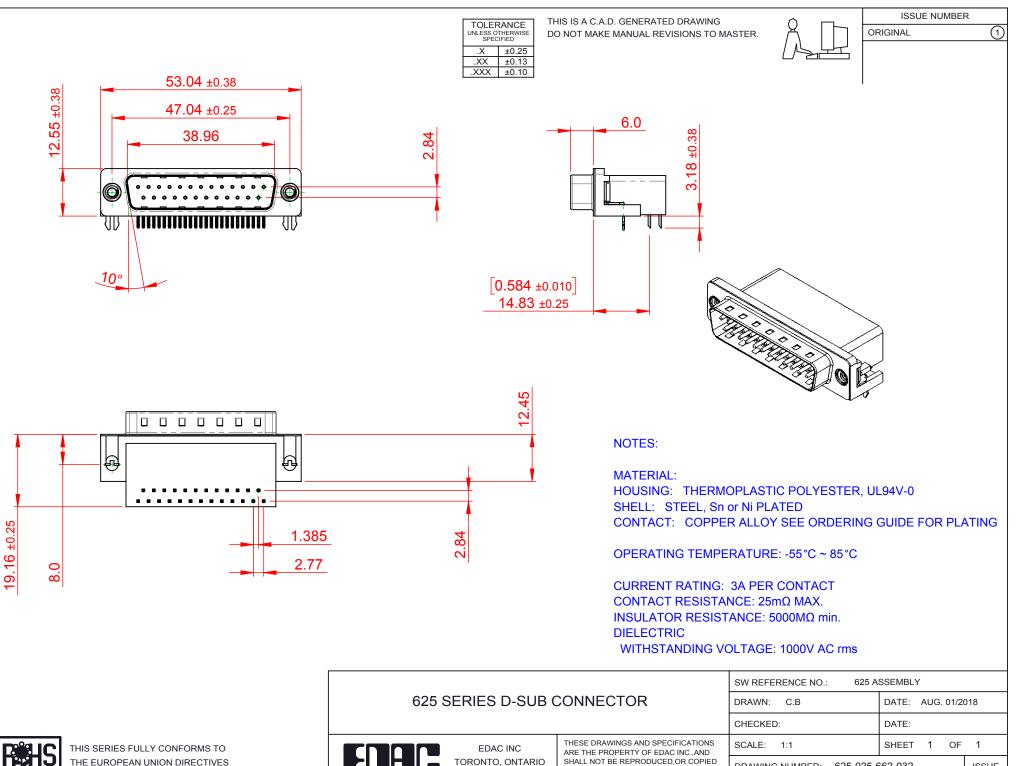

THE EUROPEAN UNION DIRECTIVES 2011/65/EU FOR RoHS COMPLIANCY.

COMPLIANT

| EDAC INC                             | THESE DRAWINGS AND SPECIFICATIONS<br>ARE THE PROPERTY OF EDAC INCAND                                                                  | SCALE:  |
|--------------------------------------|---------------------------------------------------------------------------------------------------------------------------------------|---------|
| TORONTO, ONTARIO<br>CANADA           | SHALL NOT BE REPRODUCED, OR COPIED<br>OR USED AS THE BASIS FOR THE<br>MANUFACTURE OR SALE OF APPARATUS<br>WITHOUT WRITTEN PERMISSION. | DRAWIN  |
| YOUR CONNECTION TO QUALITY & SERVICE |