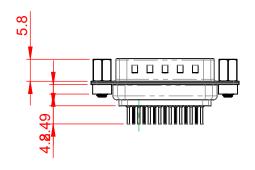

## 6.0 5.6

NOTES:

MATERIAL:

HOUSING: THERMOPLASTIC POLYESTER, UL94V-0 SHELL: STEEL, TIN PLATED CONTACT: COPPER ALLOY, 30µ GOLD PLATED

OPERATING TEMPERATURE: -55°C to +105°C

CURRENT RATING: 3A PER CONTACT CONTACT RESISTANCE: 25mQ MAX. INSULATOR RESISTANCE: 5000MΩ min. DIELECTRIC WITHSTANDING VOLTAGE: 1000V AC rms