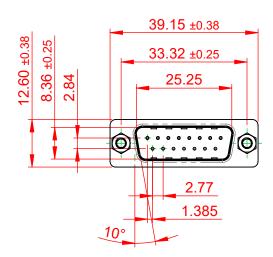

## 6.0 5.6

NOTES:

MATERIAL:

HOUSING: THERMOPLASTIC POLYESTER, UL94V-0 SHELL: STEEL, TIN PLATED CONTACT: COPPER ALLOY, 30µ GOLD PLATED

OPERATING TEMPERATURE: -55°C to +105°C

CURRENT RATING: 3A PER CONTACT CONTACT RESISTANCE: 25mQ MAX. INSULATOR RESISTANCE: 5000MΩ min. DIELECTRIC WITHSTANDING VOLTAGE: 1000V AC rms