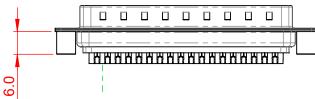

## 6.0 5.6

NOTES:

MATERIAL:

HOUSING: THERMOPLASTIC POLYESTER, UL94V-0 SHELL: STEEL, TIN PLATED CONTACT: COPPER ALLOY, 15µ GOLD PLATED

OPERATING TEMPERATURE: -55°C to +85°C

CURRENT RATING: 3A PER CONTACT CONTACT RESISTANCE: 25mQ MAX. INSULATOR RESISTANCE: 5000MΩ min. DIELECTRIC WITHSTANDING VOLTAGE: 1000V AC rms