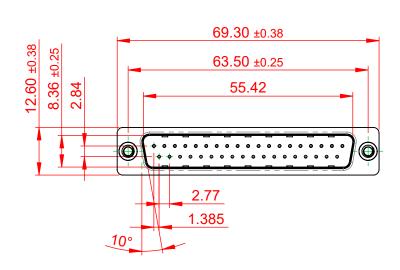

## 6.0 5.6

NOTES:

MATERIAL:

HOUSING: THERMOPLASTIC POLYESTER, UL94V-0 SHELL: STEEL, TIN PLATED CONTACT: COPPER ALLOY, 15µ GOLD PLATED

OPERATING TEMPERATURE: -55°C to +85°C

CURRENT RATING: 3A PER CONTACT CONTACT RESISTANCE: 25mQ MAX. INSULATOR RESISTANCE: 5000MΩ min. DIELECTRIC WITHSTANDING VOLTAGE: 1000V AC rms