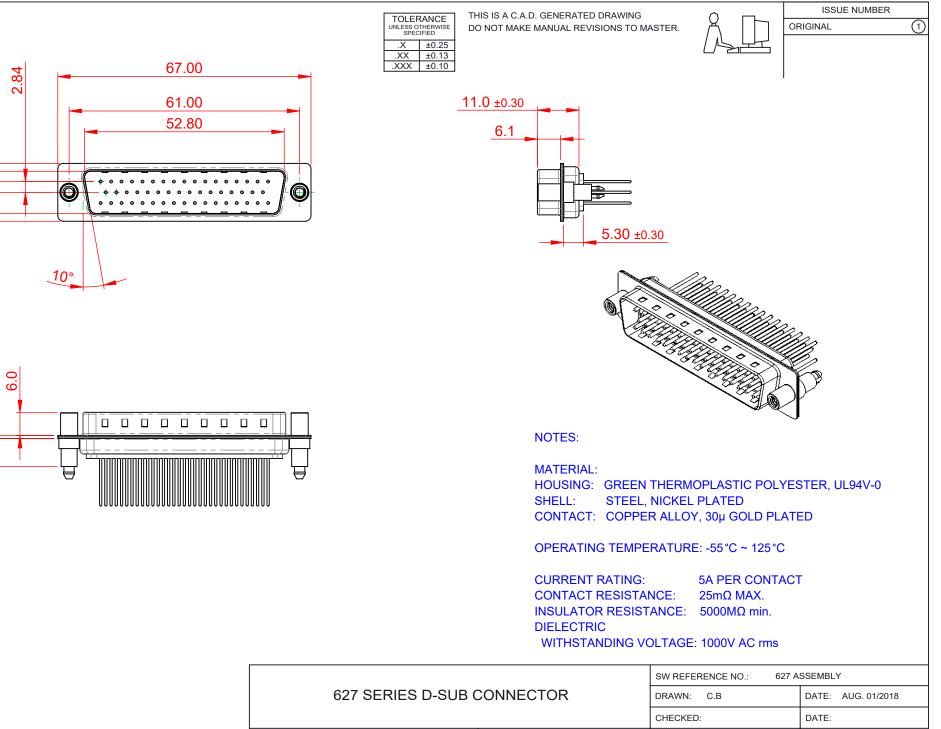

COMPLIANT

11.15 15.30

84

N

0.80 7.4

> THIS SERIES FULLY CONFORMS TO THE EUROPEAN UNION DIRECTIVES 2011/65/EU FOR RoHS COMPLIANCY.

EDAC INC TORONTO, ONTARIO CANADA

THESE DRAWINGS AND SPECIFICATIONS ARE THE PROPERTY OF EDAC INC..AND SHALL NOT BE REPRODUCED, OR COPIED OR USED AS THE BASIS FOR THE MANUFACTURE OR SALE OF APPARATUS WITHOUT WRITTEN PERMISSION.

| DRAWN: C.B                   |                 | DATE: AUG. 01/2018 |      |       |
|------------------------------|-----------------|--------------------|------|-------|
| CHECKED:                     |                 | DATE:              |      |       |
| SCALE: 1:1                   |                 | SHEET              | 1 OF | 1     |
| DRAWING NUMBER:              | 627-M50-623-GN6 |                    |      | ISSUE |
| PART NUMBER: 627-M50-623-GN6 |                 |                    |      | 1     |
|                              |                 |                    |      |       |