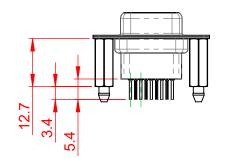

## NOTES:

MATERIAL:

HOUSING: THERMOPLASTIC POLYESTER, UL94V-0 SHELL: STEEL, NICKEL PLATED CONTACT: COPPER ALLOY, 15µ GOLD PLATED OPERATING TEMPERATURE: -55°C to +85°C

CURRENT RATING: 3A PER CONTACT CONTACT RESISTANCE: 25mΩ MAX. INSULATOR RESISTANCE: 5000MΩ min. DIELECTRIC WITHSTANDING VOLTAGE: 1000V AC rms