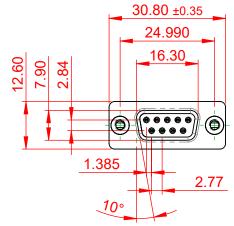

## NOTES:

MATERIAL:

HOUSING: THERMOPLASTIC POLYESTER, UL94V-0 SHELL: STEEL, NICKEL PLATED CONTACT: COPPER ALLOY, 15µ GOLD PLATED OPERATING TEMPERATURE: -55°C to +85°C

CURRENT RATING: 3A PER CONTACT CONTACT RESISTANCE: 25mΩ MAX. INSULATOR RESISTANCE: 5000MΩ min. DIELECTRIC WITHSTANDING VOLTAGE: 1000V AC rms