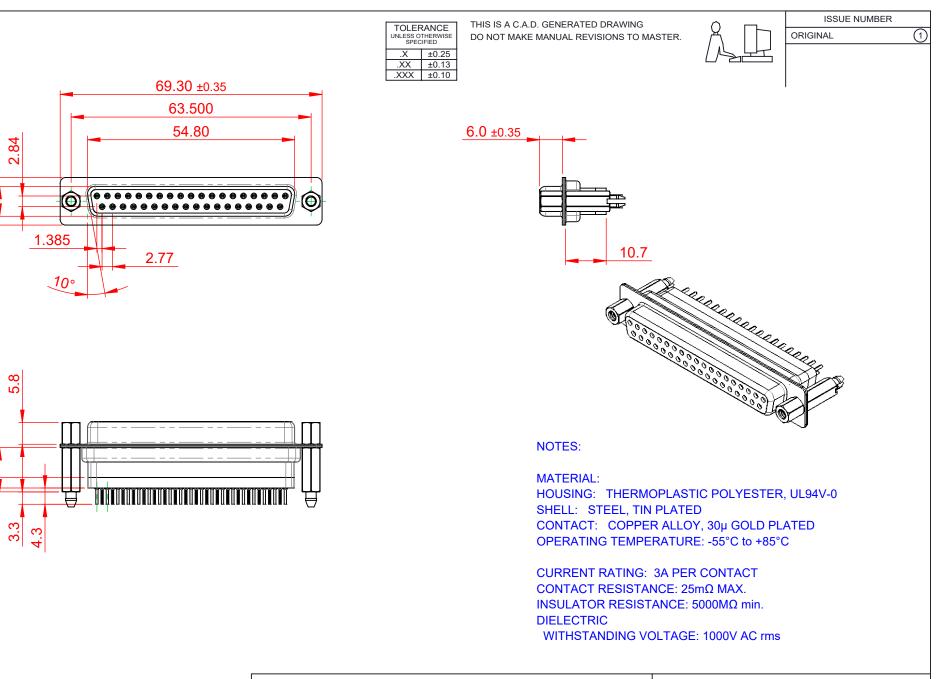

|                                                                                |                                                                                                                                                                                                                | SW REFERENCE NO.: 628 ASSEMBLY |                 |       |
|--------------------------------------------------------------------------------|----------------------------------------------------------------------------------------------------------------------------------------------------------------------------------------------------------------|--------------------------------|-----------------|-------|
| 628 SERIES D-SUB (                                                             | CONNECTOR                                                                                                                                                                                                      | DRAWN: C.B                     | DATE: AUG. 01/2 | 018   |
|                                                                                |                                                                                                                                                                                                                | CHECKED:                       | DATE:           |       |
| EDAC INC<br>TORONTO, ONTARIO<br>CANADA<br>YOUR CONNECTION TO QUALITY & SERVICE | THESE DRAWINGS AND SPECIFICATIONS<br>ARE THE PROPERTY OF EDAC INC.,AND<br>SHALL NOT BE REPRODUCED,OR COPIED<br>OR USED AS THE BASIS FOR THE<br>MANUFACTURE OR SALE OF APPARATUS<br>WITHOUT WRITTEN PERMISSION. | SCALE: 1:1                     | SHEET 1 OF      | 1     |
|                                                                                |                                                                                                                                                                                                                | DRAWING NUMBER: 628-0          | 37-641-257      | ISSUE |
|                                                                                |                                                                                                                                                                                                                | PART NUMBER: 628-0             | 37-641-257      | 1     |