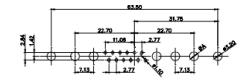

THIS IS A C.A.D. GENERATED DRAWING DO NOT MAKE MANUAL REVISIONS TO MASTER.

ISSUE NUMBER

(1)

## 

NOTES:

MATERIAL:

HOUSING: THERMOPLASTIC POLYESTER, UL94V-0 SHELL: STEEL, Sn or Ni PLATED CONTACT: COPPER ALLOY SEE ORDERING GUIDE FOR PLATING

OPERATING TEMPERATURE: -55°C ~ 125°C

SIGNAL CONTACT CURRENT RATING: 5A PER CONTACT SIGNAL CONTACT RESISTANCE:  $10m\Omega$  MAX. INSULATOR RESISTANCE:  $5000M\Omega$  min. DIELECTRIC WITHSTANDING VOLTAGE: 1000V AC rms

THIS SERIES FULLY CONFORMS TO THE EUROPEAN UNION DIRECTIVES 2011/65/EU FOR RoHS COMPLIANCY.

THIS IS A C.A.D. GENERATED DRAWING TOLERANCE UNLESS OTHERWISE SPECIFIED DO NOT MAKE MANUAL REVISIONS TO MASTER. .X ±0.25 .XX ±0.13 .XXX ±0.05