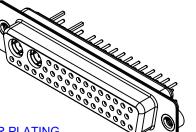

## 

NOTES:

MATERIAL:

HOUSING: THERMOPLASTIC POLYESTER, UL94V-0 SHELL: STEEL, Sn or Ni PLATED CONTACT: COPPER ALLOY SEE ORDERING GUIDE FOR PLATING

OPERATING TEMPERATURE: -55°C ~ 125°C

SIGNAL CONTACT CURRENT RATING: 5A PER CONTACT SIGNAL CONTACT RESISTANCE:  $10m\Omega$  MAX. INSULATOR RESISTANCE:  $5000M\Omega$  min. DIELECTRIC WITHSTANDING VOLTAGE: 1000V AC rms

THIS SERIES FULLY CONFORMS TO THE EUROPEAN UNION DIRECTIVES 2011/65/EU FOR RoHS COMPLIANCY.

THIS IS A C.A.D. GENERATED DRAWING TOLERANCE UNLESS OTHERWISE SPECIFIED DO NOT MAKE MANUAL REVISIONS TO MASTER. .X ±0.25 .XX ±0.13 .XXX ±0.05