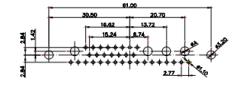

3W3 / 3WK3

5W1 Male/Female

7W2 Male/Female

(1)

21W4 Male/Female

628-43W2624-7TA

|                                                                    |                                                                                                                                                                                                                                                                                                                                                                                                                                                                                                                                                                                                                                                                                                                                                                                                                                                                                                                                                                                                                                                                                                                                                                                                                                                                                                                                                                                                                                                                                                                                                                                                                                                                                                                                                                                                                                                                                                                                                                                                                                                                                                                                |                                                                                                                                                                                                                                                                                                                                                                                                                                                                                                                                                                                                                                                                                                                                                                                                                                                                                                                                                                                                                                                                                                                                                                                                                                                                                                                                                                                                                                                                                                                                                                                                                                                                                                                                                                                                                                                                                                                                                                                                                                                                                                                                                                                                                                                                                                                                                                                                                                                                                                                                                                                                                                                                                                                                                                                                                                        |                      |                                                                    | . Sere        |
|--------------------------------------------------------------------|--------------------------------------------------------------------------------------------------------------------------------------------------------------------------------------------------------------------------------------------------------------------------------------------------------------------------------------------------------------------------------------------------------------------------------------------------------------------------------------------------------------------------------------------------------------------------------------------------------------------------------------------------------------------------------------------------------------------------------------------------------------------------------------------------------------------------------------------------------------------------------------------------------------------------------------------------------------------------------------------------------------------------------------------------------------------------------------------------------------------------------------------------------------------------------------------------------------------------------------------------------------------------------------------------------------------------------------------------------------------------------------------------------------------------------------------------------------------------------------------------------------------------------------------------------------------------------------------------------------------------------------------------------------------------------------------------------------------------------------------------------------------------------------------------------------------------------------------------------------------------------------------------------------------------------------------------------------------------------------------------------------------------------------------------------------------------------------------------------------------------------|----------------------------------------------------------------------------------------------------------------------------------------------------------------------------------------------------------------------------------------------------------------------------------------------------------------------------------------------------------------------------------------------------------------------------------------------------------------------------------------------------------------------------------------------------------------------------------------------------------------------------------------------------------------------------------------------------------------------------------------------------------------------------------------------------------------------------------------------------------------------------------------------------------------------------------------------------------------------------------------------------------------------------------------------------------------------------------------------------------------------------------------------------------------------------------------------------------------------------------------------------------------------------------------------------------------------------------------------------------------------------------------------------------------------------------------------------------------------------------------------------------------------------------------------------------------------------------------------------------------------------------------------------------------------------------------------------------------------------------------------------------------------------------------------------------------------------------------------------------------------------------------------------------------------------------------------------------------------------------------------------------------------------------------------------------------------------------------------------------------------------------------------------------------------------------------------------------------------------------------------------------------------------------------------------------------------------------------------------------------------------------------------------------------------------------------------------------------------------------------------------------------------------------------------------------------------------------------------------------------------------------------------------------------------------------------------------------------------------------------------------------------------------------------------------------------------------------------|----------------------|--------------------------------------------------------------------|---------------|
|                                                                    |                                                                                                                                                                                                                                                                                                                                                                                                                                                                                                                                                                                                                                                                                                                                                                                                                                                                                                                                                                                                                                                                                                                                                                                                                                                                                                                                                                                                                                                                                                                                                                                                                                                                                                                                                                                                                                                                                                                                                                                                                                                                                                                                | 11W1 Male/Female                                                                                                                                                                                                                                                                                                                                                                                                                                                                                                                                                                                                                                                                                                                                                                                                                                                                                                                                                                                                                                                                                                                                                                                                                                                                                                                                                                                                                                                                                                                                                                                                                                                                                                                                                                                                                                                                                                                                                                                                                                                                                                                                                                                                                                                                                                                                                                                                                                                                                                                                                                                                                                                                                                                                                                                                                       | 27W2 Male/Femal      | e                                                                  |               |
| 47.00<br>14.49 - 14.48 - 90<br>                                    | 8W8 Female                                                                                                                                                                                                                                                                                                                                                                                                                                                                                                                                                                                                                                                                                                                                                                                                                                                                                                                                                                                                                                                                                                                                                                                                                                                                                                                                                                                                                                                                                                                                                                                                                                                                                                                                                                                                                                                                                                                                                                                                                                                                                                                     | 33.30<br>18.65<br>9.70<br>9.70<br>9.70<br>9.70<br>9.70<br>9.70<br>9.70<br>9.70<br>9.70<br>9.70<br>9.70<br>9.70<br>9.70<br>9.70<br>9.70<br>9.70<br>9.70<br>9.70<br>9.70<br>9.70<br>9.70<br>9.70<br>9.70<br>9.70<br>9.70<br>9.70<br>9.70<br>9.70<br>9.70<br>9.70<br>9.70<br>9.70<br>9.70<br>9.70<br>9.70<br>9.70<br>9.70<br>9.70<br>9.70<br>9.70<br>9.70<br>9.70<br>9.70<br>9.70<br>9.70<br>9.70<br>9.70<br>9.70<br>9.70<br>9.70<br>9.70<br>9.70<br>9.70<br>9.70<br>9.70<br>9.70<br>9.70<br>9.70<br>9.70<br>9.70<br>9.70<br>9.70<br>9.70<br>9.70<br>9.70<br>9.70<br>9.70<br>9.70<br>9.70<br>9.70<br>9.70<br>9.70<br>9.70<br>9.70<br>9.70<br>9.70<br>9.70<br>9.70<br>9.70<br>9.70<br>9.70<br>9.70<br>9.70<br>9.70<br>9.70<br>9.70<br>9.70<br>9.70<br>9.70<br>9.70<br>9.70<br>9.70<br>9.70<br>9.70<br>9.70<br>9.70<br>9.70<br>9.70<br>9.70<br>9.70<br>9.70<br>9.70<br>9.70<br>9.70<br>9.70<br>9.70<br>9.70<br>9.70<br>9.70<br>9.70<br>9.70<br>9.70<br>9.70<br>9.70<br>9.70<br>9.70<br>9.70<br>9.70<br>9.70<br>9.70<br>9.70<br>9.70<br>9.70<br>9.70<br>9.70<br>9.70<br>9.70<br>9.70<br>9.70<br>9.70<br>9.70<br>9.70<br>9.70<br>9.70<br>9.70<br>9.70<br>9.70<br>9.70<br>9.70<br>9.70<br>9.70<br>9.70<br>9.70<br>9.70<br>9.70<br>9.70<br>9.70<br>9.70<br>9.70<br>9.70<br>9.70<br>9.70<br>9.70<br>9.70<br>9.70<br>9.70<br>9.70<br>9.70<br>9.70<br>9.70<br>9.70<br>9.70<br>9.70<br>9.70<br>9.70<br>9.70<br>9.70<br>9.70<br>9.70<br>9.70<br>9.70<br>9.70<br>9.70<br>9.70<br>9.70<br>9.70<br>9.70<br>9.70<br>9.70<br>9.70<br>9.70<br>9.70<br>9.70<br>9.70<br>9.70<br>9.70<br>9.70<br>9.70<br>9.70<br>9.70<br>9.70<br>9.70<br>9.70<br>9.70<br>9.70<br>9.70<br>9.70<br>9.70<br>9.70<br>9.70<br>9.70<br>9.70<br>9.70<br>9.70<br>9.70<br>9.70<br>9.70<br>9.70<br>9.70<br>9.70<br>9.70<br>9.70<br>9.70<br>9.70<br>9.70<br>9.70<br>9.70<br>9.70<br>9.70<br>9.70<br>9.70<br>9.70<br>9.70<br>9.70<br>9.70<br>9.70<br>9.70<br>9.70<br>9.70<br>9.70<br>9.70<br>9.70<br>9.70<br>9.70<br>9.70<br>9.70<br>9.70<br>9.70<br>9.70<br>9.70<br>9.70<br>9.70<br>9.70<br>9.70<br>9.70<br>9.70<br>9.70<br>9.70<br>9.70<br>9.70<br>9.70<br>9.70<br>9.70<br>9.70<br>9.70<br>9.70<br>9.70<br>9.70<br>9.70<br>9.70<br>9.70<br>9.70<br>9.70<br>9.70<br>9.70<br>9.70<br>9.70<br>9.70<br>9.70<br>9.70<br>9.70<br>9.70<br>9.70<br>9.70<br>9.70<br>9.70<br>9.70<br>9.70<br>9.70<br>9.70<br>9.70<br>9.70<br>9.70<br>9.70<br>9.70<br>9.70<br>9.70<br>9.70<br>9.70<br>9.70<br>9.70<br>9.70<br>9.70<br>9.70<br>9.70<br>9.70<br>9.70<br>9.70<br>9.70<br>9.70<br>9.70<br>9.70<br>9.70<br>9.70<br>9.70<br>9.70<br>9.70<br>9.70<br>9.70<br>9.70<br>9.70<br>9.70<br>9.70<br>9.70<br>9.70<br>9.70<br>9.70<br>9.70<br>9.70<br>9.70<br>9.70<br>9.70<br>9.70<br>9.70<br>9.70<br>9.70<br>9.70<br>9.70<br>9.70<br>9.70<br>9.70<br>9.70<br>9.70<br>9.70<br>9.70<br>9.70<br>9.70<br>9.70<br>9.70 |                      | 63.50<br>31.75<br>2 15.24<br>4 4 4 4 4 4 4 4 4 4 4 4 4 4 4 4 4 4 4 |               |
| CURRENT RATING<br>10A / 2.2<br>20A / 3.3<br>30A / 3.7<br>40A / 4.2 | / ØA                                                                                                                                                                                                                                                                                                                                                                                                                                                                                                                                                                                                                                                                                                                                                                                                                                                                                                                                                                                                                                                                                                                                                                                                                                                                                                                                                                                                                                                                                                                                                                                                                                                                                                                                                                                                                                                                                                                                                                                                                                                                                                                           | 17W2 Male/Female                                                                                                                                                                                                                                                                                                                                                                                                                                                                                                                                                                                                                                                                                                                                                                                                                                                                                                                                                                                                                                                                                                                                                                                                                                                                                                                                                                                                                                                                                                                                                                                                                                                                                                                                                                                                                                                                                                                                                                                                                                                                                                                                                                                                                                                                                                                                                                                                                                                                                                                                                                                                                                                                                                                                                                                                                       | 21W1 Male/Femal      | 47.05                                                              | <sup>pa</sup> |
|                                                                    | COMBINA                                                                                                                                                                                                                                                                                                                                                                                                                                                                                                                                                                                                                                                                                                                                                                                                                                                                                                                                                                                                                                                                                                                                                                                                                                                                                                                                                                                                                                                                                                                                                                                                                                                                                                                                                                                                                                                                                                                                                                                                                                                                                                                        | COMBINATION D-SUB                                                                                                                                                                                                                                                                                                                                                                                                                                                                                                                                                                                                                                                                                                                                                                                                                                                                                                                                                                                                                                                                                                                                                                                                                                                                                                                                                                                                                                                                                                                                                                                                                                                                                                                                                                                                                                                                                                                                                                                                                                                                                                                                                                                                                                                                                                                                                                                                                                                                                                                                                                                                                                                                                                                                                                                                                      |                      | 1                                                                  | 019           |
|                                                                    |                                                                                                                                                                                                                                                                                                                                                                                                                                                                                                                                                                                                                                                                                                                                                                                                                                                                                                                                                                                                                                                                                                                                                                                                                                                                                                                                                                                                                                                                                                                                                                                                                                                                                                                                                                                                                                                                                                                                                                                                                                                                                                                                |                                                                                                                                                                                                                                                                                                                                                                                                                                                                                                                                                                                                                                                                                                                                                                                                                                                                                                                                                                                                                                                                                                                                                                                                                                                                                                                                                                                                                                                                                                                                                                                                                                                                                                                                                                                                                                                                                                                                                                                                                                                                                                                                                                                                                                                                                                                                                                                                                                                                                                                                                                                                                                                                                                                                                                                                                                        | CHECKED:             | DATE:                                                              |               |
| HIS SERIES FULLY CONFORMS TO                                       | ES FULLY CONFORMS TO EDAC INC ARE THE PROPERTY OF EDAC INC. AND SPECIFICATIONS AND SPECIF |                                                                                                                                                                                                                                                                                                                                                                                                                                                                                                                                                                                                                                                                                                                                                                                                                                                                                                                                                                                                                                                                                                                                                                                                                                                                                                                                                                                                                                                                                                                                                                                                                                                                                                                                                                                                                                                                                                                                                                                                                                                                                                                                                                                                                                                                                                                                                                                                                                                                                                                                                                                                                                                                                                                                                                                                                                        |                      |                                                                    |               |
| HE EUROPEAN UNION DIRECTIVES<br>011/65/EU FOR RoHS COMPLIANCY.     | CUITUS TORONTO, ON<br>CANADA                                                                                                                                                                                                                                                                                                                                                                                                                                                                                                                                                                                                                                                                                                                                                                                                                                                                                                                                                                                                                                                                                                                                                                                                                                                                                                                                                                                                                                                                                                                                                                                                                                                                                                                                                                                                                                                                                                                                                                                                                                                                                                   | OR USED AS THE BASIS FOR THE<br>MANUFACTURE OR SALE OF APPARATUS                                                                                                                                                                                                                                                                                                                                                                                                                                                                                                                                                                                                                                                                                                                                                                                                                                                                                                                                                                                                                                                                                                                                                                                                                                                                                                                                                                                                                                                                                                                                                                                                                                                                                                                                                                                                                                                                                                                                                                                                                                                                                                                                                                                                                                                                                                                                                                                                                                                                                                                                                                                                                                                                                                                                                                       |                      | 2624-7TA                                                           | ISSUE         |
|                                                                    | YOUR CONNECTION TO QUALITY & SEF                                                                                                                                                                                                                                                                                                                                                                                                                                                                                                                                                                                                                                                                                                                                                                                                                                                                                                                                                                                                                                                                                                                                                                                                                                                                                                                                                                                                                                                                                                                                                                                                                                                                                                                                                                                                                                                                                                                                                                                                                                                                                               | RVICE WITHOUT WRITTEN PERMISSION                                                                                                                                                                                                                                                                                                                                                                                                                                                                                                                                                                                                                                                                                                                                                                                                                                                                                                                                                                                                                                                                                                                                                                                                                                                                                                                                                                                                                                                                                                                                                                                                                                                                                                                                                                                                                                                                                                                                                                                                                                                                                                                                                                                                                                                                                                                                                                                                                                                                                                                                                                                                                                                                                                                                                                                                       | PART NUMBER: 628-43W | 2624-7TA                                                           | 1             |