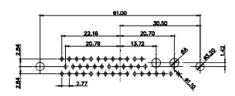

3W3 / 3WK3

5W1 Male/Female

7W2 Male/Female

(1)

21W4 Male/Female

628-43W2624-7TA

|                                                                    |                                                                                                                                                                                                                                                                                                                                                                                                                                                                                                                                                                                                                                                                                                                                                                                                                                                                                                                                                                                                                                                                                                                                                                                                                                                                                                                                                                                                                                                                                                                                                                                                                                                                                                                                                                                                                                                                                                                                                                                                                                                                                                                                |                                                                                                                                                                                                                                                                                                                                                                                                                                                                                                                                                                                                                                                                                                                                                                                                                                                                                                                                                                                                                                                                                                                                                                                                                                                                                                                                                                                                                                                                                                                                                                                                                                                                                                                                                                                                                                                                                                                                                                                                                                                                                                                                                                                                                                                                                                                                                                                                                                                                                                                                                                                                                                                                                                                                                                                                                                        |                      |                                                                    | . Sere        |
|--------------------------------------------------------------------|--------------------------------------------------------------------------------------------------------------------------------------------------------------------------------------------------------------------------------------------------------------------------------------------------------------------------------------------------------------------------------------------------------------------------------------------------------------------------------------------------------------------------------------------------------------------------------------------------------------------------------------------------------------------------------------------------------------------------------------------------------------------------------------------------------------------------------------------------------------------------------------------------------------------------------------------------------------------------------------------------------------------------------------------------------------------------------------------------------------------------------------------------------------------------------------------------------------------------------------------------------------------------------------------------------------------------------------------------------------------------------------------------------------------------------------------------------------------------------------------------------------------------------------------------------------------------------------------------------------------------------------------------------------------------------------------------------------------------------------------------------------------------------------------------------------------------------------------------------------------------------------------------------------------------------------------------------------------------------------------------------------------------------------------------------------------------------------------------------------------------------|----------------------------------------------------------------------------------------------------------------------------------------------------------------------------------------------------------------------------------------------------------------------------------------------------------------------------------------------------------------------------------------------------------------------------------------------------------------------------------------------------------------------------------------------------------------------------------------------------------------------------------------------------------------------------------------------------------------------------------------------------------------------------------------------------------------------------------------------------------------------------------------------------------------------------------------------------------------------------------------------------------------------------------------------------------------------------------------------------------------------------------------------------------------------------------------------------------------------------------------------------------------------------------------------------------------------------------------------------------------------------------------------------------------------------------------------------------------------------------------------------------------------------------------------------------------------------------------------------------------------------------------------------------------------------------------------------------------------------------------------------------------------------------------------------------------------------------------------------------------------------------------------------------------------------------------------------------------------------------------------------------------------------------------------------------------------------------------------------------------------------------------------------------------------------------------------------------------------------------------------------------------------------------------------------------------------------------------------------------------------------------------------------------------------------------------------------------------------------------------------------------------------------------------------------------------------------------------------------------------------------------------------------------------------------------------------------------------------------------------------------------------------------------------------------------------------------------------|----------------------|--------------------------------------------------------------------|---------------|
|                                                                    |                                                                                                                                                                                                                                                                                                                                                                                                                                                                                                                                                                                                                                                                                                                                                                                                                                                                                                                                                                                                                                                                                                                                                                                                                                                                                                                                                                                                                                                                                                                                                                                                                                                                                                                                                                                                                                                                                                                                                                                                                                                                                                                                | 11W1 Male/Female                                                                                                                                                                                                                                                                                                                                                                                                                                                                                                                                                                                                                                                                                                                                                                                                                                                                                                                                                                                                                                                                                                                                                                                                                                                                                                                                                                                                                                                                                                                                                                                                                                                                                                                                                                                                                                                                                                                                                                                                                                                                                                                                                                                                                                                                                                                                                                                                                                                                                                                                                                                                                                                                                                                                                                                                                       | 27W2 Male/Femal      | e                                                                  |               |
| 47.00<br>14.49 - 14.48 - 90<br>                                    | 8W8 Female                                                                                                                                                                                                                                                                                                                                                                                                                                                                                                                                                                                                                                                                                                                                                                                                                                                                                                                                                                                                                                                                                                                                                                                                                                                                                                                                                                                                                                                                                                                                                                                                                                                                                                                                                                                                                                                                                                                                                                                                                                                                                                                     | 33.30<br>18.65<br>9.70<br>9.70<br>9.70<br>9.70<br>9.70<br>9.70<br>9.70<br>9.70<br>9.70<br>9.70<br>9.70<br>9.70<br>9.70<br>9.70<br>9.70<br>9.70<br>9.70<br>9.70<br>9.70<br>9.70<br>9.70<br>9.70<br>9.70<br>9.70<br>9.70<br>9.70<br>9.70<br>9.70<br>9.70<br>9.70<br>9.70<br>9.70<br>9.70<br>9.70<br>9.70<br>9.70<br>9.70<br>9.70<br>9.70<br>9.70<br>9.70<br>9.70<br>9.70<br>9.70<br>9.70<br>9.70<br>9.70<br>9.70<br>9.70<br>9.70<br>9.70<br>9.70<br>9.70<br>9.70<br>9.70<br>9.70<br>9.70<br>9.70<br>9.70<br>9.70<br>9.70<br>9.70<br>9.70<br>9.70<br>9.70<br>9.70<br>9.70<br>9.70<br>9.70<br>9.70<br>9.70<br>9.70<br>9.70<br>9.70<br>9.70<br>9.70<br>9.70<br>9.70<br>9.70<br>9.70<br>9.70<br>9.70<br>9.70<br>9.70<br>9.70<br>9.70<br>9.70<br>9.70<br>9.70<br>9.70<br>9.70<br>9.70<br>9.70<br>9.70<br>9.70<br>9.70<br>9.70<br>9.70<br>9.70<br>9.70<br>9.70<br>9.70<br>9.70<br>9.70<br>9.70<br>9.70<br>9.70<br>9.70<br>9.70<br>9.70<br>9.70<br>9.70<br>9.70<br>9.70<br>9.70<br>9.70<br>9.70<br>9.70<br>9.70<br>9.70<br>9.70<br>9.70<br>9.70<br>9.70<br>9.70<br>9.70<br>9.70<br>9.70<br>9.70<br>9.70<br>9.70<br>9.70<br>9.70<br>9.70<br>9.70<br>9.70<br>9.70<br>9.70<br>9.70<br>9.70<br>9.70<br>9.70<br>9.70<br>9.70<br>9.70<br>9.70<br>9.70<br>9.70<br>9.70<br>9.70<br>9.70<br>9.70<br>9.70<br>9.70<br>9.70<br>9.70<br>9.70<br>9.70<br>9.70<br>9.70<br>9.70<br>9.70<br>9.70<br>9.70<br>9.70<br>9.70<br>9.70<br>9.70<br>9.70<br>9.70<br>9.70<br>9.70<br>9.70<br>9.70<br>9.70<br>9.70<br>9.70<br>9.70<br>9.70<br>9.70<br>9.70<br>9.70<br>9.70<br>9.70<br>9.70<br>9.70<br>9.70<br>9.70<br>9.70<br>9.70<br>9.70<br>9.70<br>9.70<br>9.70<br>9.70<br>9.70<br>9.70<br>9.70<br>9.70<br>9.70<br>9.70<br>9.70<br>9.70<br>9.70<br>9.70<br>9.70<br>9.70<br>9.70<br>9.70<br>9.70<br>9.70<br>9.70<br>9.70<br>9.70<br>9.70<br>9.70<br>9.70<br>9.70<br>9.70<br>9.70<br>9.70<br>9.70<br>9.70<br>9.70<br>9.70<br>9.70<br>9.70<br>9.70<br>9.70<br>9.70<br>9.70<br>9.70<br>9.70<br>9.70<br>9.70<br>9.70<br>9.70<br>9.70<br>9.70<br>9.70<br>9.70<br>9.70<br>9.70<br>9.70<br>9.70<br>9.70<br>9.70<br>9.70<br>9.70<br>9.70<br>9.70<br>9.70<br>9.70<br>9.70<br>9.70<br>9.70<br>9.70<br>9.70<br>9.70<br>9.70<br>9.70<br>9.70<br>9.70<br>9.70<br>9.70<br>9.70<br>9.70<br>9.70<br>9.70<br>9.70<br>9.70<br>9.70<br>9.70<br>9.70<br>9.70<br>9.70<br>9.70<br>9.70<br>9.70<br>9.70<br>9.70<br>9.70<br>9.70<br>9.70<br>9.70<br>9.70<br>9.70<br>9.70<br>9.70<br>9.70<br>9.70<br>9.70<br>9.70<br>9.70<br>9.70<br>9.70<br>9.70<br>9.70<br>9.70<br>9.70<br>9.70<br>9.70<br>9.70<br>9.70<br>9.70<br>9.70<br>9.70<br>9.70<br>9.70<br>9.70<br>9.70<br>9.70<br>9.70<br>9.70<br>9.70<br>9.70<br>9.70<br>9.70<br>9.70<br>9.70<br>9.70<br>9.70<br>9.70<br>9.70<br>9.70<br>9.70<br>9.70<br>9.70<br>9.70<br>9.70<br>9.70<br>9.70<br>9.70<br>9.70<br>9.70<br>9.70<br>9.70<br>9.70<br>9.70 |                      | 63.50<br>31.75<br>2 15.24<br>4 4 4 4 4 4 4 4 4 4 4 4 4 4 4 4 4 4 4 |               |
| CURRENT RATING<br>10A / 2.2<br>20A / 3.3<br>30A / 3.7<br>40A / 4.2 | / ØA                                                                                                                                                                                                                                                                                                                                                                                                                                                                                                                                                                                                                                                                                                                                                                                                                                                                                                                                                                                                                                                                                                                                                                                                                                                                                                                                                                                                                                                                                                                                                                                                                                                                                                                                                                                                                                                                                                                                                                                                                                                                                                                           | 17W2 Male/Female                                                                                                                                                                                                                                                                                                                                                                                                                                                                                                                                                                                                                                                                                                                                                                                                                                                                                                                                                                                                                                                                                                                                                                                                                                                                                                                                                                                                                                                                                                                                                                                                                                                                                                                                                                                                                                                                                                                                                                                                                                                                                                                                                                                                                                                                                                                                                                                                                                                                                                                                                                                                                                                                                                                                                                                                                       | 21W1 Male/Femal      | 47.05                                                              | <sup>pa</sup> |
|                                                                    | COMBINA                                                                                                                                                                                                                                                                                                                                                                                                                                                                                                                                                                                                                                                                                                                                                                                                                                                                                                                                                                                                                                                                                                                                                                                                                                                                                                                                                                                                                                                                                                                                                                                                                                                                                                                                                                                                                                                                                                                                                                                                                                                                                                                        | COMBINATION D-SUB                                                                                                                                                                                                                                                                                                                                                                                                                                                                                                                                                                                                                                                                                                                                                                                                                                                                                                                                                                                                                                                                                                                                                                                                                                                                                                                                                                                                                                                                                                                                                                                                                                                                                                                                                                                                                                                                                                                                                                                                                                                                                                                                                                                                                                                                                                                                                                                                                                                                                                                                                                                                                                                                                                                                                                                                                      |                      | 1                                                                  | 019           |
|                                                                    |                                                                                                                                                                                                                                                                                                                                                                                                                                                                                                                                                                                                                                                                                                                                                                                                                                                                                                                                                                                                                                                                                                                                                                                                                                                                                                                                                                                                                                                                                                                                                                                                                                                                                                                                                                                                                                                                                                                                                                                                                                                                                                                                |                                                                                                                                                                                                                                                                                                                                                                                                                                                                                                                                                                                                                                                                                                                                                                                                                                                                                                                                                                                                                                                                                                                                                                                                                                                                                                                                                                                                                                                                                                                                                                                                                                                                                                                                                                                                                                                                                                                                                                                                                                                                                                                                                                                                                                                                                                                                                                                                                                                                                                                                                                                                                                                                                                                                                                                                                                        | CHECKED:             | DATE:                                                              |               |
| HIS SERIES FULLY CONFORMS TO                                       | ES FULLY CONFORMS TO EDAC INC ARE THE PROPERTY OF EDAC INC. AND SPECIFICATIONS AND SPECIF |                                                                                                                                                                                                                                                                                                                                                                                                                                                                                                                                                                                                                                                                                                                                                                                                                                                                                                                                                                                                                                                                                                                                                                                                                                                                                                                                                                                                                                                                                                                                                                                                                                                                                                                                                                                                                                                                                                                                                                                                                                                                                                                                                                                                                                                                                                                                                                                                                                                                                                                                                                                                                                                                                                                                                                                                                                        |                      |                                                                    |               |
| HE EUROPEAN UNION DIRECTIVES<br>011/65/EU FOR RoHS COMPLIANCY.     | CUITUS TORONTO, ON<br>CANADA                                                                                                                                                                                                                                                                                                                                                                                                                                                                                                                                                                                                                                                                                                                                                                                                                                                                                                                                                                                                                                                                                                                                                                                                                                                                                                                                                                                                                                                                                                                                                                                                                                                                                                                                                                                                                                                                                                                                                                                                                                                                                                   | OR USED AS THE BASIS FOR THE<br>MANUFACTURE OR SALE OF APPARATUS                                                                                                                                                                                                                                                                                                                                                                                                                                                                                                                                                                                                                                                                                                                                                                                                                                                                                                                                                                                                                                                                                                                                                                                                                                                                                                                                                                                                                                                                                                                                                                                                                                                                                                                                                                                                                                                                                                                                                                                                                                                                                                                                                                                                                                                                                                                                                                                                                                                                                                                                                                                                                                                                                                                                                                       |                      | 2624-7TA                                                           | ISSUE         |
|                                                                    | YOUR CONNECTION TO QUALITY & SEF                                                                                                                                                                                                                                                                                                                                                                                                                                                                                                                                                                                                                                                                                                                                                                                                                                                                                                                                                                                                                                                                                                                                                                                                                                                                                                                                                                                                                                                                                                                                                                                                                                                                                                                                                                                                                                                                                                                                                                                                                                                                                               | RVICE WITHOUT WRITTEN PERMISSION                                                                                                                                                                                                                                                                                                                                                                                                                                                                                                                                                                                                                                                                                                                                                                                                                                                                                                                                                                                                                                                                                                                                                                                                                                                                                                                                                                                                                                                                                                                                                                                                                                                                                                                                                                                                                                                                                                                                                                                                                                                                                                                                                                                                                                                                                                                                                                                                                                                                                                                                                                                                                                                                                                                                                                                                       | PART NUMBER: 628-43W | 2624-7TA                                                           | 1             |

9W4 Female

13W3 Female

47W1 Female

17W5 Male

COMPLIANT

|                                                                  |                                      | SW REFERENCE NO.: 628 COMBO ASSEMBLY                                                                                                                                                                             |                                 |            |       |
|------------------------------------------------------------------|--------------------------------------|------------------------------------------------------------------------------------------------------------------------------------------------------------------------------------------------------------------|---------------------------------|------------|-------|
|                                                                  | COMBINATION                          | DRAWN: C.B                                                                                                                                                                                                       | DATE: JAN. 01/20                | 19         |       |
|                                                                  |                                      |                                                                                                                                                                                                                  | CHECKED:                        | DATE:      |       |
| THIS SERIES FULLY CONFORMS TO                                    | EDAC INC                             | THESE DRAWINGS AND SPECIFICATIONS<br>ARE THE PROPERTY OF EDAC INC., AND<br>SHALL NOT BE REPRODUCED, OR COPIED<br>OR USED AS THE BASIS FOR THE<br>MANUFACTURE OR SALE OF APPARATUS<br>WITHOUT WRITTEN PERMISSION. | SCALE: N.T.S                    | SHEET 4 OF | 4     |
| THE EUROPEAN UNION DIRECTIVES<br>2011/65/EU FOR RoHS COMPLIANCY. | YOUR CONNECTION TO QUALITY & SERVICE |                                                                                                                                                                                                                  | DRAWING NUMBER: 628-43W2624-7TA |            | ISSUE |
|                                                                  |                                      |                                                                                                                                                                                                                  | PART NUMBER: 628-43W            | 2624-7TA   | 1     |