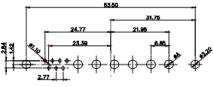

THIS IS A C.A.D. GENERATED DRAWING DO NOT MAKE MANUAL REVISIONS TO MASTER.

ISSUE NUMBER

(1)

## 

NOTES:

MATERIAL:

HOUSING: THERMOPLASTIC POLYESTER, UL94V-0 SHELL: STEEL, Sn or Ni PLATED CONTACT: COPPER ALLOY SEE ORDERING GUIDE FOR PLATING

OPERATING TEMPERATURE: -55°C ~ 125°C

SIGNAL CONTACT CURRENT RATING: 5A PER CONTACT SIGNAL CONTACT RESISTANCE:  $10m\Omega$  MAX. INSULATOR RESISTANCE:  $5000M\Omega$  min. DIELECTRIC WITHSTANDING VOLTAGE: 1000V AC rms

THIS SERIES FULLY CONFORMS TO THE EUROPEAN UNION DIRECTIVES 2011/65/EU FOR RoHS COMPLIANCY.

THIS IS A C.A.D. GENERATED DRAWING TOLERANCE UNLESS OTHERWISE SPECIFIED DO NOT MAKE MANUAL REVISIONS TO MASTER. .X ±0.25 .XX ±0.13 .XXX ±0.05