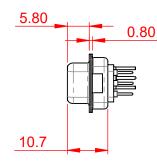

3W3 / 3WK3

5W1 Male/Female

7W2 Male/Female

(1)

21W4 Male/Female

628-43W2624-7TA

|                                                                    |                                                                                                                                                                                                                                                                                                                                                                                                                                                                                                                                                                                                                                                                                                                                                                                                                                                                                                                                                                                                                                                                                                                                                                                                                                                                                                                                                                                                                                                                                                                                                                                                                                                                                                                                                                                                                                                                                                                                                                                                                                                                                                                                |                                                                                                                                                                                                                                                                                                                                                                                                                                                                                                                                                                                                                                                                                                                                                                                                                                                                                                                                                                                                                                                                                                                                                                                                                                                                                                                                                                                                                                                                                                                                                                                                                                                                                                                                                                                                                                                                                                                                                                                                                                                                                                                                                                                                                                                                                                                                                                                                                                                                                                                                                                                                                                                                                                                                                                                                                                        |                      |                                                                    | . Sere        |
|--------------------------------------------------------------------|--------------------------------------------------------------------------------------------------------------------------------------------------------------------------------------------------------------------------------------------------------------------------------------------------------------------------------------------------------------------------------------------------------------------------------------------------------------------------------------------------------------------------------------------------------------------------------------------------------------------------------------------------------------------------------------------------------------------------------------------------------------------------------------------------------------------------------------------------------------------------------------------------------------------------------------------------------------------------------------------------------------------------------------------------------------------------------------------------------------------------------------------------------------------------------------------------------------------------------------------------------------------------------------------------------------------------------------------------------------------------------------------------------------------------------------------------------------------------------------------------------------------------------------------------------------------------------------------------------------------------------------------------------------------------------------------------------------------------------------------------------------------------------------------------------------------------------------------------------------------------------------------------------------------------------------------------------------------------------------------------------------------------------------------------------------------------------------------------------------------------------|----------------------------------------------------------------------------------------------------------------------------------------------------------------------------------------------------------------------------------------------------------------------------------------------------------------------------------------------------------------------------------------------------------------------------------------------------------------------------------------------------------------------------------------------------------------------------------------------------------------------------------------------------------------------------------------------------------------------------------------------------------------------------------------------------------------------------------------------------------------------------------------------------------------------------------------------------------------------------------------------------------------------------------------------------------------------------------------------------------------------------------------------------------------------------------------------------------------------------------------------------------------------------------------------------------------------------------------------------------------------------------------------------------------------------------------------------------------------------------------------------------------------------------------------------------------------------------------------------------------------------------------------------------------------------------------------------------------------------------------------------------------------------------------------------------------------------------------------------------------------------------------------------------------------------------------------------------------------------------------------------------------------------------------------------------------------------------------------------------------------------------------------------------------------------------------------------------------------------------------------------------------------------------------------------------------------------------------------------------------------------------------------------------------------------------------------------------------------------------------------------------------------------------------------------------------------------------------------------------------------------------------------------------------------------------------------------------------------------------------------------------------------------------------------------------------------------------------|----------------------|--------------------------------------------------------------------|---------------|
|                                                                    |                                                                                                                                                                                                                                                                                                                                                                                                                                                                                                                                                                                                                                                                                                                                                                                                                                                                                                                                                                                                                                                                                                                                                                                                                                                                                                                                                                                                                                                                                                                                                                                                                                                                                                                                                                                                                                                                                                                                                                                                                                                                                                                                | 11W1 Male/Female                                                                                                                                                                                                                                                                                                                                                                                                                                                                                                                                                                                                                                                                                                                                                                                                                                                                                                                                                                                                                                                                                                                                                                                                                                                                                                                                                                                                                                                                                                                                                                                                                                                                                                                                                                                                                                                                                                                                                                                                                                                                                                                                                                                                                                                                                                                                                                                                                                                                                                                                                                                                                                                                                                                                                                                                                       | 27W2 Male/Femal      | e                                                                  |               |
| 47.00<br>14.49 - 14.48 - 90<br>                                    | 8W8 Female                                                                                                                                                                                                                                                                                                                                                                                                                                                                                                                                                                                                                                                                                                                                                                                                                                                                                                                                                                                                                                                                                                                                                                                                                                                                                                                                                                                                                                                                                                                                                                                                                                                                                                                                                                                                                                                                                                                                                                                                                                                                                                                     | 33.30<br>18.65<br>9.70<br>9.70<br>9.70<br>9.70<br>9.70<br>9.70<br>9.70<br>9.70<br>9.70<br>9.70<br>9.70<br>9.70<br>9.70<br>9.70<br>9.70<br>9.70<br>9.70<br>9.70<br>9.70<br>9.70<br>9.70<br>9.70<br>9.70<br>9.70<br>9.70<br>9.70<br>9.70<br>9.70<br>9.70<br>9.70<br>9.70<br>9.70<br>9.70<br>9.70<br>9.70<br>9.70<br>9.70<br>9.70<br>9.70<br>9.70<br>9.70<br>9.70<br>9.70<br>9.70<br>9.70<br>9.70<br>9.70<br>9.70<br>9.70<br>9.70<br>9.70<br>9.70<br>9.70<br>9.70<br>9.70<br>9.70<br>9.70<br>9.70<br>9.70<br>9.70<br>9.70<br>9.70<br>9.70<br>9.70<br>9.70<br>9.70<br>9.70<br>9.70<br>9.70<br>9.70<br>9.70<br>9.70<br>9.70<br>9.70<br>9.70<br>9.70<br>9.70<br>9.70<br>9.70<br>9.70<br>9.70<br>9.70<br>9.70<br>9.70<br>9.70<br>9.70<br>9.70<br>9.70<br>9.70<br>9.70<br>9.70<br>9.70<br>9.70<br>9.70<br>9.70<br>9.70<br>9.70<br>9.70<br>9.70<br>9.70<br>9.70<br>9.70<br>9.70<br>9.70<br>9.70<br>9.70<br>9.70<br>9.70<br>9.70<br>9.70<br>9.70<br>9.70<br>9.70<br>9.70<br>9.70<br>9.70<br>9.70<br>9.70<br>9.70<br>9.70<br>9.70<br>9.70<br>9.70<br>9.70<br>9.70<br>9.70<br>9.70<br>9.70<br>9.70<br>9.70<br>9.70<br>9.70<br>9.70<br>9.70<br>9.70<br>9.70<br>9.70<br>9.70<br>9.70<br>9.70<br>9.70<br>9.70<br>9.70<br>9.70<br>9.70<br>9.70<br>9.70<br>9.70<br>9.70<br>9.70<br>9.70<br>9.70<br>9.70<br>9.70<br>9.70<br>9.70<br>9.70<br>9.70<br>9.70<br>9.70<br>9.70<br>9.70<br>9.70<br>9.70<br>9.70<br>9.70<br>9.70<br>9.70<br>9.70<br>9.70<br>9.70<br>9.70<br>9.70<br>9.70<br>9.70<br>9.70<br>9.70<br>9.70<br>9.70<br>9.70<br>9.70<br>9.70<br>9.70<br>9.70<br>9.70<br>9.70<br>9.70<br>9.70<br>9.70<br>9.70<br>9.70<br>9.70<br>9.70<br>9.70<br>9.70<br>9.70<br>9.70<br>9.70<br>9.70<br>9.70<br>9.70<br>9.70<br>9.70<br>9.70<br>9.70<br>9.70<br>9.70<br>9.70<br>9.70<br>9.70<br>9.70<br>9.70<br>9.70<br>9.70<br>9.70<br>9.70<br>9.70<br>9.70<br>9.70<br>9.70<br>9.70<br>9.70<br>9.70<br>9.70<br>9.70<br>9.70<br>9.70<br>9.70<br>9.70<br>9.70<br>9.70<br>9.70<br>9.70<br>9.70<br>9.70<br>9.70<br>9.70<br>9.70<br>9.70<br>9.70<br>9.70<br>9.70<br>9.70<br>9.70<br>9.70<br>9.70<br>9.70<br>9.70<br>9.70<br>9.70<br>9.70<br>9.70<br>9.70<br>9.70<br>9.70<br>9.70<br>9.70<br>9.70<br>9.70<br>9.70<br>9.70<br>9.70<br>9.70<br>9.70<br>9.70<br>9.70<br>9.70<br>9.70<br>9.70<br>9.70<br>9.70<br>9.70<br>9.70<br>9.70<br>9.70<br>9.70<br>9.70<br>9.70<br>9.70<br>9.70<br>9.70<br>9.70<br>9.70<br>9.70<br>9.70<br>9.70<br>9.70<br>9.70<br>9.70<br>9.70<br>9.70<br>9.70<br>9.70<br>9.70<br>9.70<br>9.70<br>9.70<br>9.70<br>9.70<br>9.70<br>9.70<br>9.70<br>9.70<br>9.70<br>9.70<br>9.70<br>9.70<br>9.70<br>9.70<br>9.70<br>9.70<br>9.70<br>9.70<br>9.70<br>9.70<br>9.70<br>9.70<br>9.70<br>9.70<br>9.70<br>9.70<br>9.70<br>9.70<br>9.70<br>9.70<br>9.70<br>9.70<br>9.70<br>9.70<br>9.70<br>9.70<br>9.70<br>9.70<br>9.70<br>9.70<br>9.70<br>9.70<br>9.70<br>9.70 |                      | 63.50<br>31.75<br>2 15.24<br>4 4 4 4 4 4 4 4 4 4 4 4 4 4 4 4 4 4 4 |               |
| CURRENT RATING<br>10A / 2.2<br>20A / 3.3<br>30A / 3.7<br>40A / 4.2 | / ØA                                                                                                                                                                                                                                                                                                                                                                                                                                                                                                                                                                                                                                                                                                                                                                                                                                                                                                                                                                                                                                                                                                                                                                                                                                                                                                                                                                                                                                                                                                                                                                                                                                                                                                                                                                                                                                                                                                                                                                                                                                                                                                                           | 17W2 Male/Female                                                                                                                                                                                                                                                                                                                                                                                                                                                                                                                                                                                                                                                                                                                                                                                                                                                                                                                                                                                                                                                                                                                                                                                                                                                                                                                                                                                                                                                                                                                                                                                                                                                                                                                                                                                                                                                                                                                                                                                                                                                                                                                                                                                                                                                                                                                                                                                                                                                                                                                                                                                                                                                                                                                                                                                                                       | 21W1 Male/Femal      | 47.05                                                              | <sup>pa</sup> |
|                                                                    | COMBINA                                                                                                                                                                                                                                                                                                                                                                                                                                                                                                                                                                                                                                                                                                                                                                                                                                                                                                                                                                                                                                                                                                                                                                                                                                                                                                                                                                                                                                                                                                                                                                                                                                                                                                                                                                                                                                                                                                                                                                                                                                                                                                                        | COMBINATION D-SUB                                                                                                                                                                                                                                                                                                                                                                                                                                                                                                                                                                                                                                                                                                                                                                                                                                                                                                                                                                                                                                                                                                                                                                                                                                                                                                                                                                                                                                                                                                                                                                                                                                                                                                                                                                                                                                                                                                                                                                                                                                                                                                                                                                                                                                                                                                                                                                                                                                                                                                                                                                                                                                                                                                                                                                                                                      |                      | 1                                                                  | 019           |
|                                                                    |                                                                                                                                                                                                                                                                                                                                                                                                                                                                                                                                                                                                                                                                                                                                                                                                                                                                                                                                                                                                                                                                                                                                                                                                                                                                                                                                                                                                                                                                                                                                                                                                                                                                                                                                                                                                                                                                                                                                                                                                                                                                                                                                |                                                                                                                                                                                                                                                                                                                                                                                                                                                                                                                                                                                                                                                                                                                                                                                                                                                                                                                                                                                                                                                                                                                                                                                                                                                                                                                                                                                                                                                                                                                                                                                                                                                                                                                                                                                                                                                                                                                                                                                                                                                                                                                                                                                                                                                                                                                                                                                                                                                                                                                                                                                                                                                                                                                                                                                                                                        | CHECKED:             | DATE:                                                              |               |
| HIS SERIES FULLY CONFORMS TO                                       | ES FULLY CONFORMS TO EDAC INC ARE THE PROPERTY OF EDAC INC. AND SPECIFICATIONS AND SPECIF |                                                                                                                                                                                                                                                                                                                                                                                                                                                                                                                                                                                                                                                                                                                                                                                                                                                                                                                                                                                                                                                                                                                                                                                                                                                                                                                                                                                                                                                                                                                                                                                                                                                                                                                                                                                                                                                                                                                                                                                                                                                                                                                                                                                                                                                                                                                                                                                                                                                                                                                                                                                                                                                                                                                                                                                                                                        |                      |                                                                    |               |
| HE EUROPEAN UNION DIRECTIVES<br>011/65/EU FOR RoHS COMPLIANCY.     | CUITUS TORONTO, ON<br>CANADA                                                                                                                                                                                                                                                                                                                                                                                                                                                                                                                                                                                                                                                                                                                                                                                                                                                                                                                                                                                                                                                                                                                                                                                                                                                                                                                                                                                                                                                                                                                                                                                                                                                                                                                                                                                                                                                                                                                                                                                                                                                                                                   | OR USED AS THE BASIS FOR THE<br>MANUFACTURE OR SALE OF APPARATUS                                                                                                                                                                                                                                                                                                                                                                                                                                                                                                                                                                                                                                                                                                                                                                                                                                                                                                                                                                                                                                                                                                                                                                                                                                                                                                                                                                                                                                                                                                                                                                                                                                                                                                                                                                                                                                                                                                                                                                                                                                                                                                                                                                                                                                                                                                                                                                                                                                                                                                                                                                                                                                                                                                                                                                       |                      | 2624-7TA                                                           | ISSUE         |
|                                                                    | YOUR CONNECTION TO QUALITY & SEF                                                                                                                                                                                                                                                                                                                                                                                                                                                                                                                                                                                                                                                                                                                                                                                                                                                                                                                                                                                                                                                                                                                                                                                                                                                                                                                                                                                                                                                                                                                                                                                                                                                                                                                                                                                                                                                                                                                                                                                                                                                                                               | RVICE WITHOUT WRITTEN PERMISSION                                                                                                                                                                                                                                                                                                                                                                                                                                                                                                                                                                                                                                                                                                                                                                                                                                                                                                                                                                                                                                                                                                                                                                                                                                                                                                                                                                                                                                                                                                                                                                                                                                                                                                                                                                                                                                                                                                                                                                                                                                                                                                                                                                                                                                                                                                                                                                                                                                                                                                                                                                                                                                                                                                                                                                                                       | PART NUMBER: 628-43W | 2624-7TA                                                           | 1             |