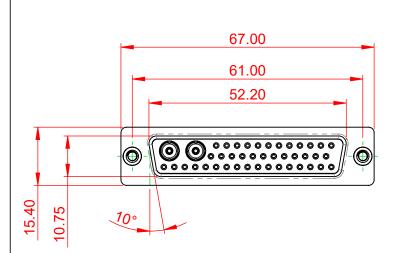

3W3 / 3WK3

5W1 Male/Female

7W2 Male/Female

(1)

21W4 Male/Female

628-43W2624-7TA

|                                                                    |                                                                                                                                                                                                                                                                                                                                                                                                                                                                                                                                                                                                                                                                                                                                                                                                                                                                                                                                                                                                                                                                                                                                                                                                                                                                                                                                                                                                                                                                                                                                                                                                                                                                                                                                                                                                                                                                                                                                                                                                                                                                                                                                |                                                                                                                                                                                                                                                                                                                                                                                                                                                                                                                                                                                                                                                                                                                                                                                                                                                                                                                                                                                                                                                                                                                                                                                                                                                                                                                                                                                                                                                                                                                                                                                                                                                                                                                                                                                                                                                                                                                                                                                                                                                                                                                                                                                                                                                                                                                                                                                                                                                                                                                                                                                                                                                                                                                                                                                                                                        |                      |                                                                    | . Sere        |
|--------------------------------------------------------------------|--------------------------------------------------------------------------------------------------------------------------------------------------------------------------------------------------------------------------------------------------------------------------------------------------------------------------------------------------------------------------------------------------------------------------------------------------------------------------------------------------------------------------------------------------------------------------------------------------------------------------------------------------------------------------------------------------------------------------------------------------------------------------------------------------------------------------------------------------------------------------------------------------------------------------------------------------------------------------------------------------------------------------------------------------------------------------------------------------------------------------------------------------------------------------------------------------------------------------------------------------------------------------------------------------------------------------------------------------------------------------------------------------------------------------------------------------------------------------------------------------------------------------------------------------------------------------------------------------------------------------------------------------------------------------------------------------------------------------------------------------------------------------------------------------------------------------------------------------------------------------------------------------------------------------------------------------------------------------------------------------------------------------------------------------------------------------------------------------------------------------------|----------------------------------------------------------------------------------------------------------------------------------------------------------------------------------------------------------------------------------------------------------------------------------------------------------------------------------------------------------------------------------------------------------------------------------------------------------------------------------------------------------------------------------------------------------------------------------------------------------------------------------------------------------------------------------------------------------------------------------------------------------------------------------------------------------------------------------------------------------------------------------------------------------------------------------------------------------------------------------------------------------------------------------------------------------------------------------------------------------------------------------------------------------------------------------------------------------------------------------------------------------------------------------------------------------------------------------------------------------------------------------------------------------------------------------------------------------------------------------------------------------------------------------------------------------------------------------------------------------------------------------------------------------------------------------------------------------------------------------------------------------------------------------------------------------------------------------------------------------------------------------------------------------------------------------------------------------------------------------------------------------------------------------------------------------------------------------------------------------------------------------------------------------------------------------------------------------------------------------------------------------------------------------------------------------------------------------------------------------------------------------------------------------------------------------------------------------------------------------------------------------------------------------------------------------------------------------------------------------------------------------------------------------------------------------------------------------------------------------------------------------------------------------------------------------------------------------------|----------------------|--------------------------------------------------------------------|---------------|
|                                                                    |                                                                                                                                                                                                                                                                                                                                                                                                                                                                                                                                                                                                                                                                                                                                                                                                                                                                                                                                                                                                                                                                                                                                                                                                                                                                                                                                                                                                                                                                                                                                                                                                                                                                                                                                                                                                                                                                                                                                                                                                                                                                                                                                | 11W1 Male/Female                                                                                                                                                                                                                                                                                                                                                                                                                                                                                                                                                                                                                                                                                                                                                                                                                                                                                                                                                                                                                                                                                                                                                                                                                                                                                                                                                                                                                                                                                                                                                                                                                                                                                                                                                                                                                                                                                                                                                                                                                                                                                                                                                                                                                                                                                                                                                                                                                                                                                                                                                                                                                                                                                                                                                                                                                       | 27W2 Male/Femal      | e                                                                  |               |
| 47.00<br>14.49 - 14.48 - 90<br>                                    | 8W8 Female                                                                                                                                                                                                                                                                                                                                                                                                                                                                                                                                                                                                                                                                                                                                                                                                                                                                                                                                                                                                                                                                                                                                                                                                                                                                                                                                                                                                                                                                                                                                                                                                                                                                                                                                                                                                                                                                                                                                                                                                                                                                                                                     | 33.30<br>18.65<br>9.70<br>9.70<br>9.70<br>9.70<br>9.70<br>9.70<br>9.70<br>9.70<br>9.70<br>9.70<br>9.70<br>9.70<br>9.70<br>9.70<br>9.70<br>9.70<br>9.70<br>9.70<br>9.70<br>9.70<br>9.70<br>9.70<br>9.70<br>9.70<br>9.70<br>9.70<br>9.70<br>9.70<br>9.70<br>9.70<br>9.70<br>9.70<br>9.70<br>9.70<br>9.70<br>9.70<br>9.70<br>9.70<br>9.70<br>9.70<br>9.70<br>9.70<br>9.70<br>9.70<br>9.70<br>9.70<br>9.70<br>9.70<br>9.70<br>9.70<br>9.70<br>9.70<br>9.70<br>9.70<br>9.70<br>9.70<br>9.70<br>9.70<br>9.70<br>9.70<br>9.70<br>9.70<br>9.70<br>9.70<br>9.70<br>9.70<br>9.70<br>9.70<br>9.70<br>9.70<br>9.70<br>9.70<br>9.70<br>9.70<br>9.70<br>9.70<br>9.70<br>9.70<br>9.70<br>9.70<br>9.70<br>9.70<br>9.70<br>9.70<br>9.70<br>9.70<br>9.70<br>9.70<br>9.70<br>9.70<br>9.70<br>9.70<br>9.70<br>9.70<br>9.70<br>9.70<br>9.70<br>9.70<br>9.70<br>9.70<br>9.70<br>9.70<br>9.70<br>9.70<br>9.70<br>9.70<br>9.70<br>9.70<br>9.70<br>9.70<br>9.70<br>9.70<br>9.70<br>9.70<br>9.70<br>9.70<br>9.70<br>9.70<br>9.70<br>9.70<br>9.70<br>9.70<br>9.70<br>9.70<br>9.70<br>9.70<br>9.70<br>9.70<br>9.70<br>9.70<br>9.70<br>9.70<br>9.70<br>9.70<br>9.70<br>9.70<br>9.70<br>9.70<br>9.70<br>9.70<br>9.70<br>9.70<br>9.70<br>9.70<br>9.70<br>9.70<br>9.70<br>9.70<br>9.70<br>9.70<br>9.70<br>9.70<br>9.70<br>9.70<br>9.70<br>9.70<br>9.70<br>9.70<br>9.70<br>9.70<br>9.70<br>9.70<br>9.70<br>9.70<br>9.70<br>9.70<br>9.70<br>9.70<br>9.70<br>9.70<br>9.70<br>9.70<br>9.70<br>9.70<br>9.70<br>9.70<br>9.70<br>9.70<br>9.70<br>9.70<br>9.70<br>9.70<br>9.70<br>9.70<br>9.70<br>9.70<br>9.70<br>9.70<br>9.70<br>9.70<br>9.70<br>9.70<br>9.70<br>9.70<br>9.70<br>9.70<br>9.70<br>9.70<br>9.70<br>9.70<br>9.70<br>9.70<br>9.70<br>9.70<br>9.70<br>9.70<br>9.70<br>9.70<br>9.70<br>9.70<br>9.70<br>9.70<br>9.70<br>9.70<br>9.70<br>9.70<br>9.70<br>9.70<br>9.70<br>9.70<br>9.70<br>9.70<br>9.70<br>9.70<br>9.70<br>9.70<br>9.70<br>9.70<br>9.70<br>9.70<br>9.70<br>9.70<br>9.70<br>9.70<br>9.70<br>9.70<br>9.70<br>9.70<br>9.70<br>9.70<br>9.70<br>9.70<br>9.70<br>9.70<br>9.70<br>9.70<br>9.70<br>9.70<br>9.70<br>9.70<br>9.70<br>9.70<br>9.70<br>9.70<br>9.70<br>9.70<br>9.70<br>9.70<br>9.70<br>9.70<br>9.70<br>9.70<br>9.70<br>9.70<br>9.70<br>9.70<br>9.70<br>9.70<br>9.70<br>9.70<br>9.70<br>9.70<br>9.70<br>9.70<br>9.70<br>9.70<br>9.70<br>9.70<br>9.70<br>9.70<br>9.70<br>9.70<br>9.70<br>9.70<br>9.70<br>9.70<br>9.70<br>9.70<br>9.70<br>9.70<br>9.70<br>9.70<br>9.70<br>9.70<br>9.70<br>9.70<br>9.70<br>9.70<br>9.70<br>9.70<br>9.70<br>9.70<br>9.70<br>9.70<br>9.70<br>9.70<br>9.70<br>9.70<br>9.70<br>9.70<br>9.70<br>9.70<br>9.70<br>9.70<br>9.70<br>9.70<br>9.70<br>9.70<br>9.70<br>9.70<br>9.70<br>9.70<br>9.70<br>9.70<br>9.70<br>9.70<br>9.70<br>9.70<br>9.70<br>9.70<br>9.70<br>9.70<br>9.70<br>9.70<br>9.70<br>9.70<br>9.70<br>9.70<br>9.70 |                      | 63.50<br>31.75<br>2 15.24<br>4 4 4 4 4 4 4 4 4 4 4 4 4 4 4 4 4 4 4 |               |
| CURRENT RATING<br>10A / 2.2<br>20A / 3.3<br>30A / 3.7<br>40A / 4.2 | / ØA                                                                                                                                                                                                                                                                                                                                                                                                                                                                                                                                                                                                                                                                                                                                                                                                                                                                                                                                                                                                                                                                                                                                                                                                                                                                                                                                                                                                                                                                                                                                                                                                                                                                                                                                                                                                                                                                                                                                                                                                                                                                                                                           | 17W2 Male/Female                                                                                                                                                                                                                                                                                                                                                                                                                                                                                                                                                                                                                                                                                                                                                                                                                                                                                                                                                                                                                                                                                                                                                                                                                                                                                                                                                                                                                                                                                                                                                                                                                                                                                                                                                                                                                                                                                                                                                                                                                                                                                                                                                                                                                                                                                                                                                                                                                                                                                                                                                                                                                                                                                                                                                                                                                       | 21W1 Male/Femal      | 47.05                                                              | <sup>pa</sup> |
|                                                                    | COMBINA                                                                                                                                                                                                                                                                                                                                                                                                                                                                                                                                                                                                                                                                                                                                                                                                                                                                                                                                                                                                                                                                                                                                                                                                                                                                                                                                                                                                                                                                                                                                                                                                                                                                                                                                                                                                                                                                                                                                                                                                                                                                                                                        | COMBINATION D-SUB                                                                                                                                                                                                                                                                                                                                                                                                                                                                                                                                                                                                                                                                                                                                                                                                                                                                                                                                                                                                                                                                                                                                                                                                                                                                                                                                                                                                                                                                                                                                                                                                                                                                                                                                                                                                                                                                                                                                                                                                                                                                                                                                                                                                                                                                                                                                                                                                                                                                                                                                                                                                                                                                                                                                                                                                                      |                      | 1                                                                  | 019           |
|                                                                    |                                                                                                                                                                                                                                                                                                                                                                                                                                                                                                                                                                                                                                                                                                                                                                                                                                                                                                                                                                                                                                                                                                                                                                                                                                                                                                                                                                                                                                                                                                                                                                                                                                                                                                                                                                                                                                                                                                                                                                                                                                                                                                                                |                                                                                                                                                                                                                                                                                                                                                                                                                                                                                                                                                                                                                                                                                                                                                                                                                                                                                                                                                                                                                                                                                                                                                                                                                                                                                                                                                                                                                                                                                                                                                                                                                                                                                                                                                                                                                                                                                                                                                                                                                                                                                                                                                                                                                                                                                                                                                                                                                                                                                                                                                                                                                                                                                                                                                                                                                                        | CHECKED:             | DATE:                                                              |               |
| HIS SERIES FULLY CONFORMS TO                                       | ES FULLY CONFORMS TO EDAC INC ARE THE PROPERTY OF EDAC INC. AND SPECIFICATIONS AND SPECIF |                                                                                                                                                                                                                                                                                                                                                                                                                                                                                                                                                                                                                                                                                                                                                                                                                                                                                                                                                                                                                                                                                                                                                                                                                                                                                                                                                                                                                                                                                                                                                                                                                                                                                                                                                                                                                                                                                                                                                                                                                                                                                                                                                                                                                                                                                                                                                                                                                                                                                                                                                                                                                                                                                                                                                                                                                                        |                      |                                                                    |               |
| HE EUROPEAN UNION DIRECTIVES<br>011/65/EU FOR RoHS COMPLIANCY.     | CUITUS TORONTO, ON<br>CANADA                                                                                                                                                                                                                                                                                                                                                                                                                                                                                                                                                                                                                                                                                                                                                                                                                                                                                                                                                                                                                                                                                                                                                                                                                                                                                                                                                                                                                                                                                                                                                                                                                                                                                                                                                                                                                                                                                                                                                                                                                                                                                                   | OR USED AS THE BASIS FOR THE<br>MANUFACTURE OR SALE OF APPARATUS                                                                                                                                                                                                                                                                                                                                                                                                                                                                                                                                                                                                                                                                                                                                                                                                                                                                                                                                                                                                                                                                                                                                                                                                                                                                                                                                                                                                                                                                                                                                                                                                                                                                                                                                                                                                                                                                                                                                                                                                                                                                                                                                                                                                                                                                                                                                                                                                                                                                                                                                                                                                                                                                                                                                                                       |                      | 2624-7TA                                                           | ISSUE         |
|                                                                    | YOUR CONNECTION TO QUALITY & SEF                                                                                                                                                                                                                                                                                                                                                                                                                                                                                                                                                                                                                                                                                                                                                                                                                                                                                                                                                                                                                                                                                                                                                                                                                                                                                                                                                                                                                                                                                                                                                                                                                                                                                                                                                                                                                                                                                                                                                                                                                                                                                               | RVICE WITHOUT WRITTEN PERMISSION                                                                                                                                                                                                                                                                                                                                                                                                                                                                                                                                                                                                                                                                                                                                                                                                                                                                                                                                                                                                                                                                                                                                                                                                                                                                                                                                                                                                                                                                                                                                                                                                                                                                                                                                                                                                                                                                                                                                                                                                                                                                                                                                                                                                                                                                                                                                                                                                                                                                                                                                                                                                                                                                                                                                                                                                       | PART NUMBER: 628-43W | 2624-7TA                                                           | 1             |