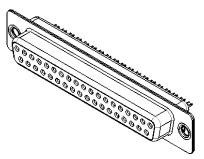

NOTES:

.XX ±0.13 .XXX ±0.10

MATERIAL: HOUSING: SHELL: CONTACT:

**BLUE THERMOPLASTIC POLYESTER, UL94V-0** STEEL, TIN PLATED COPPER ALLOY, GOLD FLASH PLATED

OPERATING TEMPERATURE: -55°C ~ 125°C

**CURRENT RATING: 5A PER CONTACT** CONTACT RESISTANCE:  $25m\Omega$  MAX. INSULATOR RESISTANCE: 5000MΩ min. DIELECTRIC WITHSTANDING VOLTAGE: 1000V AC rms