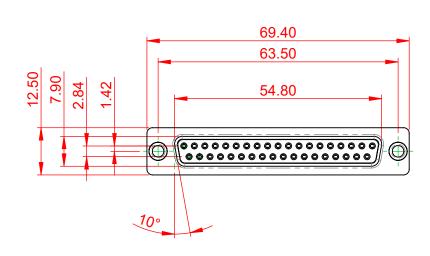

NOTES:

.XX ±0.13 .XXX ±0.10

MATERIAL: HOUSING: SHELL: CONTACT:

**BLUE THERMOPLASTIC POLYESTER, UL94V-0** STEEL, TIN PLATED COPPER ALLOY, GOLD FLASH PLATED

OPERATING TEMPERATURE: -55°C ~ 125°C

**CURRENT RATING: 5A PER CONTACT** CONTACT RESISTANCE:  $25m\Omega$  MAX. INSULATOR RESISTANCE: 5000MΩ min. DIELECTRIC WITHSTANDING VOLTAGE: 1000V AC rms