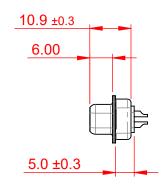

NOTES:

.XX ±0.13 .XXX ±0.10

MATERIAL: HOUSING: SHELL: CONTACT:

**BLUE THERMOPLASTIC POLYESTER, UL94V-0** STEEL, TIN PLATED COPPER ALLOY, GOLD FLASH PLATED

OPERATING TEMPERATURE: -55°C ~ 125°C

**CURRENT RATING: 5A PER CONTACT** CONTACT RESISTANCE:  $25m\Omega$  MAX. INSULATOR RESISTANCE: 5000MΩ min. DIELECTRIC WITHSTANDING VOLTAGE: 1000V AC rms