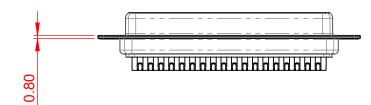

NOTES:

.XX ±0.13 .XXX ±0.10

MATERIAL: HOUSING: SHELL: CONTACT:

**BLUE THERMOPLASTIC POLYESTER, UL94V-0** STEEL, TIN PLATED COPPER ALLOY, GOLD FLASH PLATED

OPERATING TEMPERATURE: -55°C ~ 125°C

**CURRENT RATING: 5A PER CONTACT** CONTACT RESISTANCE:  $25m\Omega$  MAX. INSULATOR RESISTANCE: 5000MΩ min. DIELECTRIC WITHSTANDING VOLTAGE: 1000V AC rms