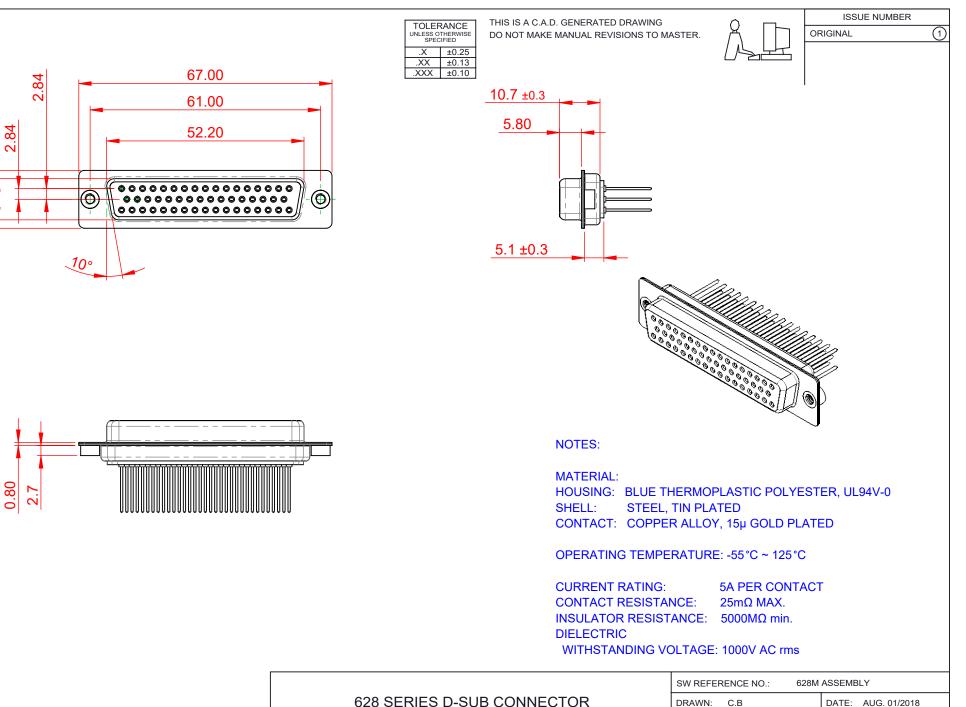

10.90

15.30

THIS SERIES FULLY CONFORMS TO THE EUROPEAN UNION DIRECTIVES 2011/65/EU FOR RoHS COMPLIANCY.



EDAC INC TORONTO, ONTARIO CANADA

THESE DRAWINGS AND SPECIFICATIONS ARE THE PROPERTY OF EDAC INC. AND SHALL NOT BE REPRODUCED, OR COPIED OR USED AS THE BASIS FOR THE MANUFACTURE OR SALE OF APPARATUS WITHOUT WRITTEN PERMISSION.

| DRAWN: C.B                   |                 | DATE: AUG. 01/2018 |   |       |   |
|------------------------------|-----------------|--------------------|---|-------|---|
| CHECKED:                     |                 | DATE:              |   |       |   |
| SCALE: 1:1                   |                 | SHEET              | 1 | OF    | 1 |
| DRAWING NUMBER:              | 628-M50-323-LT2 |                    |   | ISSUE |   |
| PART NUMBER: 628-M5