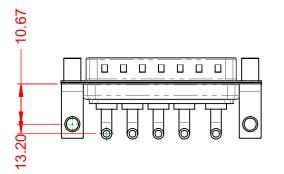

INSULATOR RESISTANCE: DIELECTRIC WITHSTANDING VOLTAGE: 5000MΩ min.

1000V AC rms

-55°C ~ 125°C

|  |                   | SW REFERENCE NO.: 629 COMBO ASSEMBLY                                                                                                  |                          |                  |       |
|--|-------------------|---------------------------------------------------------------------------------------------------------------------------------------|--------------------------|------------------|-------|
|  | COMBINATION D-SUB |                                                                                                                                       | DRAWN: C.B               | DATE: JAN. 01/20 | 19    |
|  |                   | CHECKED:                                                                                                                              | DATE:                    |                  |       |
|  | EDAC INC          | THESE DRAWINGS AND SPECIFICATIONS<br>ARE THE PROPERTY OF EDAC INC.,AND                                                                | SCALE: (IN C.A.D. 1:1)   | SHEET 1 OF       | 2     |
|  |                   | SHALL NOT BE REPRODUCED, OR COPIED<br>OR USED AS THE BASIS FOR THE<br>MANUFACTURE OR SALE OF APPARATUS<br>WITHOUT WRITTEN PERMISSION. | DRAWING NUMBER: 629-5W5- | 240-2N6          | ISSUE |
|  |                   |                                                                                                                                       | PART NUMBER: 629-5W5-    | -240-2N6         | 1     |