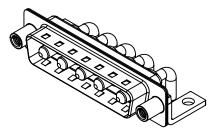

INSULATOR RESISTANCE: DIELECTRIC WITHSTANDING VOLTAGE: 5000MΩ min.

1000V AC rms

-55°C ~ 125°C

|  |                   | SW REFERENCE NO.: 629 COMBO ASSEMBLY                                                                                                  |                          |                  |       |
|--|-------------------|---------------------------------------------------------------------------------------------------------------------------------------|--------------------------|------------------|-------|
|  | COMBINATION D-SUB |                                                                                                                                       | DRAWN: C.B               | DATE: JAN. 01/20 | 19    |
|  |                   | CHECKED:                                                                                                                              | DATE:                    |                  |       |
|  | EDAC INC          | THESE DRAWINGS AND SPECIFICATIONS<br>ARE THE PROPERTY OF EDAC INC.,AND                                                                | SCALE: (IN C.A.D. 1:1)   | SHEET 1 OF       | 2     |
|  |                   | SHALL NOT BE REPRODUCED, OR COPIED<br>OR USED AS THE BASIS FOR THE<br>MANUFACTURE OR SALE OF APPARATUS<br>WITHOUT WRITTEN PERMISSION. | DRAWING NUMBER: 629-5W5- | 240-2N6          | ISSUE |
|  |                   |                                                                                                                                       | PART NUMBER: 629-5W5-    | -240-2N6         | 1     |