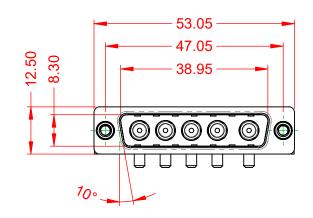

INSULATOR RESISTANCE: DIELECTRIC WITHSTANDING VOLTAGE: 5000MΩ min.

1000V AC rms

-55°C ~ 125°C

|  |                   | SW REFERENCE NO.: 629 COMBO ASSEMBLY                                                                                                  |                          |                  |       |
|--|-------------------|---------------------------------------------------------------------------------------------------------------------------------------|--------------------------|------------------|-------|
|  | COMBINATION D-SUB |                                                                                                                                       | DRAWN: C.B               | DATE: JAN. 01/20 | 19    |
|  |                   | CHECKED:                                                                                                                              | DATE:                    |                  |       |
|  | EDAC INC          | THESE DRAWINGS AND SPECIFICATIONS<br>ARE THE PROPERTY OF EDAC INC.,AND                                                                | SCALE: (IN C.A.D. 1:1)   | SHEET 1 OF       | 2     |
|  |                   | SHALL NOT BE REPRODUCED, OR COPIED<br>OR USED AS THE BASIS FOR THE<br>MANUFACTURE OR SALE OF APPARATUS<br>WITHOUT WRITTEN PERMISSION. | DRAWING NUMBER: 629-5W5- | 240-2N6          | ISSUE |
|  |                   |                                                                                                                                       | PART NUMBER: 629-5W5-    | -240-2N6         | 1     |