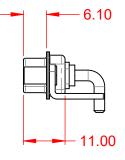

INSULATOR RESISTANCE: DIELECTRIC WITHSTANDING VOLTAGE: 5000MΩ min.

1000V AC rms

-55°C ~ 125°C

|  |                   | SW REFERENCE NO.: 629 COMBO ASSEMBLY                                                                                                  |                          |                  |       |
|--|-------------------|---------------------------------------------------------------------------------------------------------------------------------------|--------------------------|------------------|-------|
|  | COMBINATION D-SUB |                                                                                                                                       | DRAWN: C.B               | DATE: JAN. 01/20 | 19    |
|  |                   | CHECKED:                                                                                                                              | DATE:                    |                  |       |
|  | EDAC INC          | THESE DRAWINGS AND SPECIFICATIONS<br>ARE THE PROPERTY OF EDAC INC.,AND                                                                | SCALE: (IN C.A.D. 1:1)   | SHEET 1 OF       | 2     |
|  |                   | SHALL NOT BE REPRODUCED, OR COPIED<br>OR USED AS THE BASIS FOR THE<br>MANUFACTURE OR SALE OF APPARATUS<br>WITHOUT WRITTEN PERMISSION. | DRAWING NUMBER: 629-5W5- | 240-2N6          | ISSUE |
|  |                   |                                                                                                                                       | PART NUMBER: 629-5W5-    | -240-2N6         | 1     |