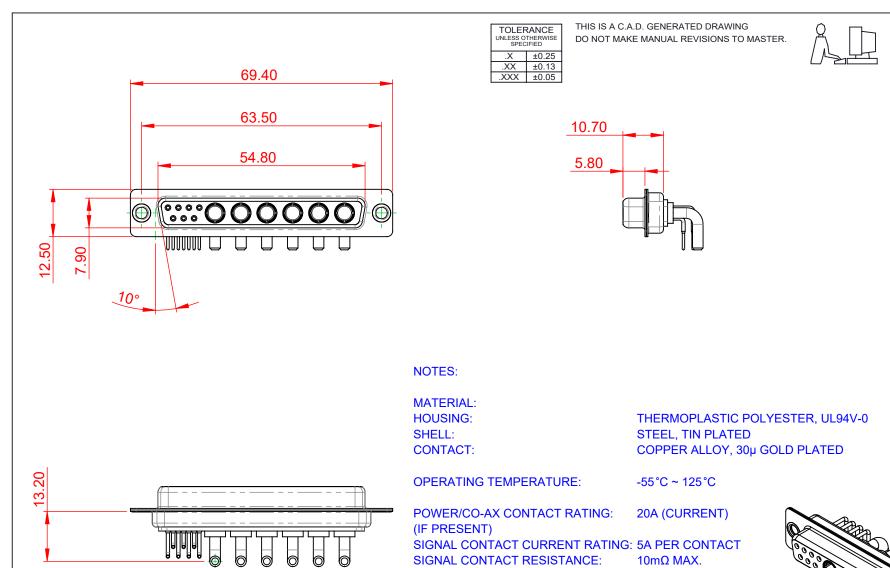

**INSULATOR RESISTANCE:** 

WITHSTANDING VOLTAGE:

DIELECTRIC

**ISSUE NUMBER** 

(1)

ORIGINAL

|  | COMBINATION D-SUB                    |                                                                                                                                                                                                                | SW REFERENCE NO.: 630 COMBO ASSEMBLY |                  |       |
|--|--------------------------------------|----------------------------------------------------------------------------------------------------------------------------------------------------------------------------------------------------------------|--------------------------------------|------------------|-------|
|  |                                      |                                                                                                                                                                                                                | DRAWN: C.B                           | DATE: JAN. 01/20 | 19    |
|  |                                      |                                                                                                                                                                                                                | CHECKED:                             | DATE:            |       |
|  | EDAC INC                             | THESE DRAWINGS AND SPECIFICATIONS<br>ARE THE PROPERTY OF EDAC INC.,AND<br>SHALL NOT BE REPRODUCED,OR COPIED<br>OR USED AS THE BASIS FOR THE<br>MANUFACTURE OR SALE OF APPARATUS<br>WITHOUT WRITTEN PERMISSION. | SCALE: (IN C.A.D. 1:1)               | SHEET 1 OF       | 2     |
|  | TORONTO, ONTARIO<br>CANADA           |                                                                                                                                                                                                                | DRAWING NUMBER: 630-13W              | 6640-2T1         | ISSUE |
|  | YOUR CONNECTION TO QUALITY & SERVICE |                                                                                                                                                                                                                | PART NUMBER: 630-13W                 | 6640-2T1         | 1     |