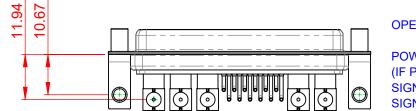

INSULATOR RESISTANCE: DIELECTRIC WITHSTANDING VOLTAGE: 5000MΩ min.

1000V AC rms

(1)

|  | COMBINATION D-SUB                    |                                                                                                                                       | SW REFERENCE NO.: 630 COMBO ASSEMBLY |                  |       |
|--|--------------------------------------|---------------------------------------------------------------------------------------------------------------------------------------|--------------------------------------|------------------|-------|
|  |                                      |                                                                                                                                       | DRAWN: C.B                           | DATE: JAN. 01/20 | 19    |
|  |                                      |                                                                                                                                       | CHECKED:                             | DATE:            |       |
|  | EDAC INC                             | THESE DRAWINGS AND SPECIFICATIONS<br>ARE THE PROPERTY OF EDAC INC.,AND                                                                | SCALE: (IN C.A.D. 1:1)               | SHEET 1 OF       | 2     |
|  | TORONTO, ONTARIO<br>CANADA           | SHALL NOT BE REPRODUCED, OR COPIED<br>OR USED AS THE BASIS FOR THE<br>MANUFACTURE OR SALE OF APPARATUS<br>WITHOUT WRITTEN PERMISSION. | DRAWING NUMBER: 630-17W5240-5T6      |                  | ISSUE |
|  | YOUR CONNECTION TO QUALITY & SERVICE |                                                                                                                                       | PART NUMBER: 630-17W                 | 5240-5T6         | 1     |