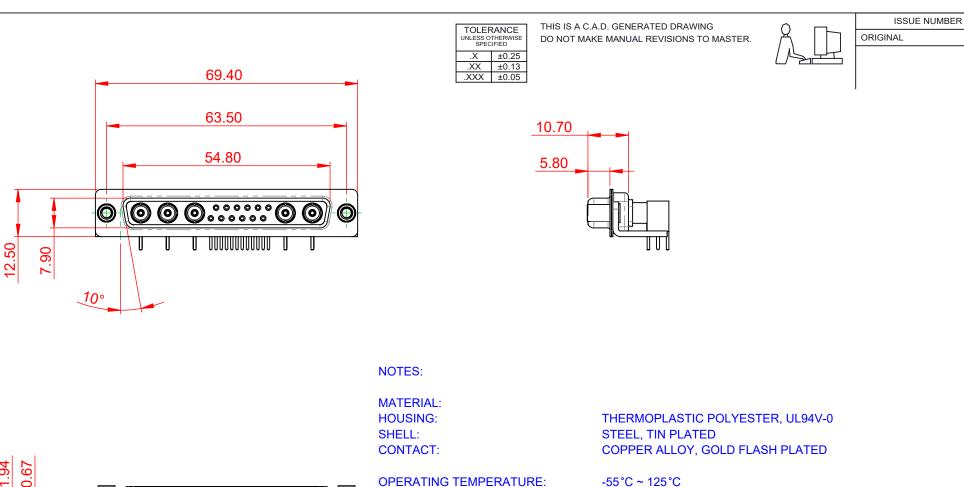

INSULATOR RESISTANCE: DIELECTRIC WITHSTANDING VOLTAGE: 5000MΩ min.

1000V AC rms

(1)

|  | COMBINATION D-SUB                    |                                                                                                                                       | SW REFERENCE NO.: 630 COMBO ASSEMBLY |                  |       |
|--|--------------------------------------|---------------------------------------------------------------------------------------------------------------------------------------|--------------------------------------|------------------|-------|
|  |                                      |                                                                                                                                       | DRAWN: C.B                           | DATE: JAN. 01/20 | 19    |
|  |                                      |                                                                                                                                       | CHECKED:                             | DATE:            |       |
|  | EDAC INC                             | THESE DRAWINGS AND SPECIFICATIONS<br>ARE THE PROPERTY OF EDAC INC.,AND                                                                | SCALE: (IN C.A.D. 1:1)               | SHEET 1 OF       | 2     |
|  | TORONTO, ONTARIO<br>CANADA           | SHALL NOT BE REPRODUCED, OR COPIED<br>OR USED AS THE BASIS FOR THE<br>MANUFACTURE OR SALE OF APPARATUS<br>WITHOUT WRITTEN PERMISSION. | DRAWING NUMBER: 630-17W5240-5T6      |                  | ISSUE |
|  | YOUR CONNECTION TO QUALITY & SERVICE |                                                                                                                                       | PART NUMBER: 630-17W                 | 5240-5T6         | 1     |