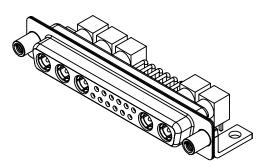

INSULATOR RESISTANCE: DIELECTRIC WITHSTANDING VOLTAGE: 5000MΩ min.

1000V AC rms

(1)

|  | COMBINATION D-SUB                    |                                                                                                                                       | SW REFERENCE NO.: 630 COMBO ASSEMBLY |                  |       |
|--|--------------------------------------|---------------------------------------------------------------------------------------------------------------------------------------|--------------------------------------|------------------|-------|
|  |                                      |                                                                                                                                       | DRAWN: C.B                           | DATE: JAN. 01/20 | 19    |
|  |                                      |                                                                                                                                       | CHECKED:                             | DATE:            |       |
|  | EDAC INC                             | THESE DRAWINGS AND SPECIFICATIONS<br>ARE THE PROPERTY OF EDAC INC.,AND                                                                | SCALE: (IN C.A.D. 1:1)               | SHEET 1 OF       | 2     |
|  | TORONTO, ONTARIO<br>CANADA           | SHALL NOT BE REPRODUCED, OR COPIED<br>OR USED AS THE BASIS FOR THE<br>MANUFACTURE OR SALE OF APPARATUS<br>WITHOUT WRITTEN PERMISSION. | DRAWING NUMBER: 630-17W5240-5T6      |                  | ISSUE |
|  | YOUR CONNECTION TO QUALITY & SERVICE |                                                                                                                                       | PART NUMBER: 630-17W                 | 5240-5T6         | 1     |