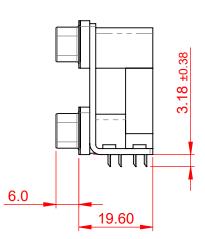

THIS IS A C.A.D. GENERATED DRAWING DO NOT MAKE MANUAL REVISIONS TO MASTER.

NOTES:

MATERIAL: HOUSING: THERMOPLASTIC POLYESTER, UL94V-0 **BLACK IN COLOUR** STEEL, NICKEL PLATED SHELL: CONTACT: COPPER ALLOY, 15µ GOLD PLATING

OPERATING TEMPERATURE: -55°C ~ 85°C

**3A PER CONTACT CURRENT RATING:** CONTACT RESISTANCE:  $25m\Omega$  MAX. INSULATOR RESISTANCE: 5000MΩ min. DIELECTRIC WITHSTANDING VOLTAGE: 1000V AC rms

|                   |                                                                                | SW REFERENCE NO.: 661 ASSEMBLY                                                                                                                                                                                 |                 |                    |           |      |       |  |
|-------------------|--------------------------------------------------------------------------------|----------------------------------------------------------------------------------------------------------------------------------------------------------------------------------------------------------------|-----------------|--------------------|-----------|------|-------|--|
|                   | 661 SERIES D-SUB (                                                             | DRAWN: C.B                                                                                                                                                                                                     |                 | DATE: /            | AUG. 01/2 | 2018 |       |  |
|                   |                                                                                |                                                                                                                                                                                                                | CHECKED:        |                    | DATE:     |      |       |  |
| TO<br>VES<br>ICY. | EDAC INC<br>TORONTO, ONTARIO<br>CANADA<br>YOUR CONNECTION TO QUALITY & SERVICE | THESE DRAWINGS AND SPECIFICATIONS<br>ARE THE PROPERTY OF EDAC INC.,AND<br>SHALL NOT BE REPRODUCED,OR COPIED<br>OR USED AS THE BASIS FOR THE<br>MANUFACTURE OR SALE OF APPARATUS<br>WITHOUT WRITTEN PERMISSION. | SCALE: 1:1      |                    | SHEET     | 1 OF | 1     |  |
|                   |                                                                                |                                                                                                                                                                                                                | DRAWING NUMBER: | R: 661-009-364-050 |           |      | ISSUE |  |
|                   |                                                                                |                                                                                                                                                                                                                | PART NUMBER:    | 661-009-3          | 364-050   |      | 1     |  |