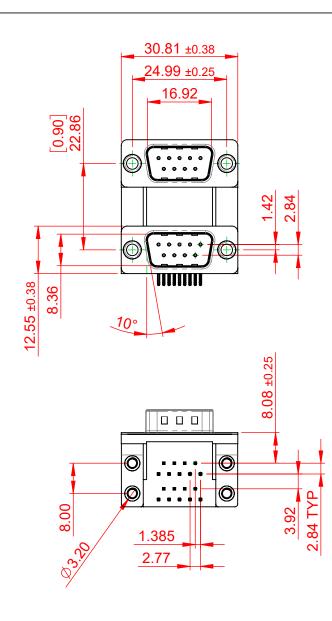

THIS IS A C.A.D. GENERATED DRAWING DO NOT MAKE MANUAL REVISIONS TO MASTER.

NOTES:

MATERIAL: HOUSING: THERMOPLASTIC POLYESTER, UL94V-0 **BLACK IN COLOUR** STEEL, NICKEL PLATED SHELL: CONTACT: COPPER ALLOY, 15µ GOLD PLATING

OPERATING TEMPERATURE: -55°C ~ 85°C

**3A PER CONTACT CURRENT RATING:** CONTACT RESISTANCE:  $25m\Omega$  MAX. INSULATOR RESISTANCE: 5000MΩ min. DIELECTRIC WITHSTANDING VOLTAGE: 1000V AC rms

|                   |                                                                                | SW REFERENCE NO.: 661 ASSEMBLY                                                                                                                                                                                 |                 |                    |           |      |       |  |
|-------------------|--------------------------------------------------------------------------------|----------------------------------------------------------------------------------------------------------------------------------------------------------------------------------------------------------------|-----------------|--------------------|-----------|------|-------|--|
|                   | 661 SERIES D-SUB (                                                             | DRAWN: C.B                                                                                                                                                                                                     |                 | DATE: /            | AUG. 01/2 | 2018 |       |  |
|                   |                                                                                |                                                                                                                                                                                                                | CHECKED:        |                    | DATE:     |      |       |  |
| TO<br>VES<br>ICY. | EDAC INC<br>TORONTO, ONTARIO<br>CANADA<br>YOUR CONNECTION TO QUALITY & SERVICE | THESE DRAWINGS AND SPECIFICATIONS<br>ARE THE PROPERTY OF EDAC INC.,AND<br>SHALL NOT BE REPRODUCED,OR COPIED<br>OR USED AS THE BASIS FOR THE<br>MANUFACTURE OR SALE OF APPARATUS<br>WITHOUT WRITTEN PERMISSION. | SCALE: 1:1      |                    | SHEET     | 1 OF | 1     |  |
|                   |                                                                                |                                                                                                                                                                                                                | DRAWING NUMBER: | R: 661-009-364-050 |           |      | ISSUE |  |
|                   |                                                                                |                                                                                                                                                                                                                | PART NUMBER:    | 661-009-3          | 364-050   |      | 1     |  |