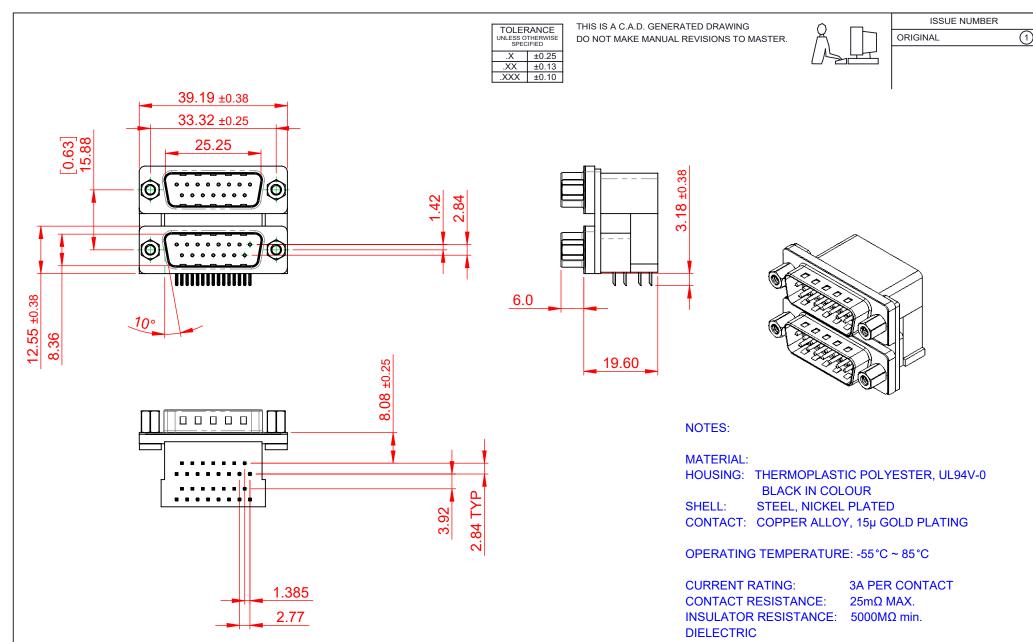

WITHSTANDING VOLTAGE: 1000V AC rms

|         | 661 SERIES D-SUB CONNECTOR                                                     |                                                                                                                                       | SW REFERENCE NO.: 661 ASSEMBLY  |                    |       |
|---------|--------------------------------------------------------------------------------|---------------------------------------------------------------------------------------------------------------------------------------|---------------------------------|--------------------|-------|
|         |                                                                                |                                                                                                                                       | DRAWN: C.B                      | DATE: AUG. 01/2018 |       |
|         |                                                                                |                                                                                                                                       | CHECKED: DATE:                  |                    |       |
| )       | EDAC INC                                                                       | THESE DRAWINGS AND SPECIFICATIONS<br>ARE THE PROPERTY OF EDAC INCAND                                                                  | SCALE: 1:1                      | SHEET 1 OF         | 1     |
| S<br>Y. | EDAC INC<br>TORONTO, ONTARIO<br>CANADA<br>YOUR CONNECTION TO QUALITY & SERVICE | SHALL NOT BE REPRODUCED, OR COPIED<br>OR USED AS THE BASIS FOR THE<br>MANUFACTURE OR SALE OF APPARATUS<br>WITHOUT WRITTEN PERMISSION. | DRAWING NUMBER: 661-015-364-003 |                    | ISSUE |
|         |                                                                                |                                                                                                                                       | PART NUMBER: 661-015-           | 364-003            | 1     |