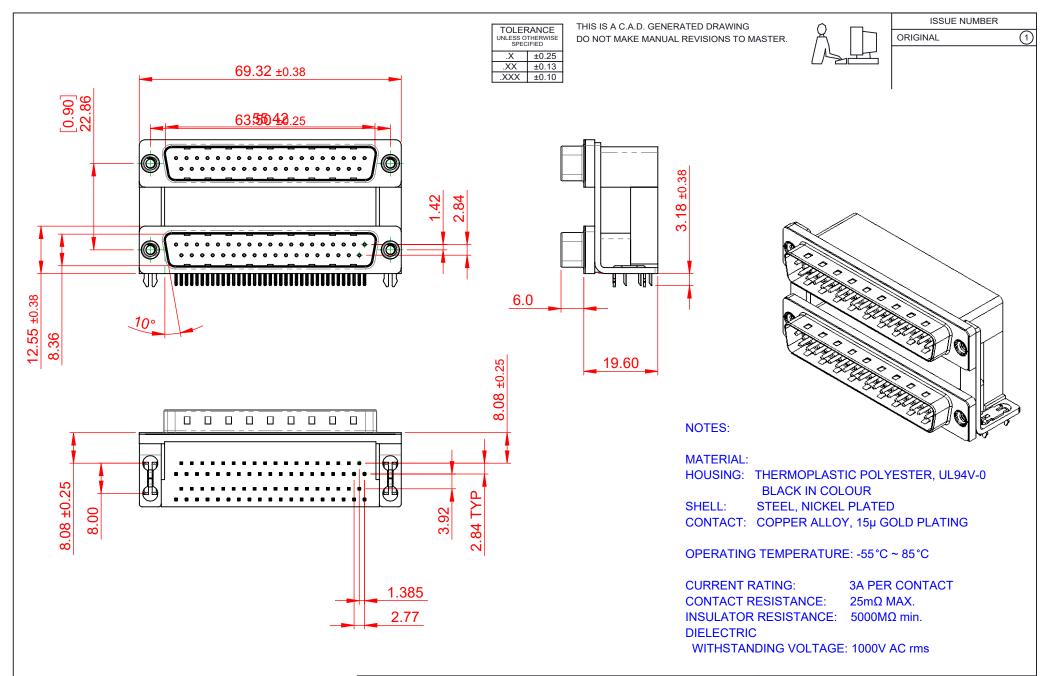

|                  | 661 SERIES D-SUB CONNECTOR           |                                                                                                                                       | SW REFERENCE NO.: 661 ASSEMBLY  |                 |       |
|------------------|--------------------------------------|---------------------------------------------------------------------------------------------------------------------------------------|---------------------------------|-----------------|-------|
|                  |                                      |                                                                                                                                       | DRAWN: C.B                      | DATE: AUG. 01/2 | 018   |
|                  |                                      |                                                                                                                                       | CHECKED:                        | DATE:           |       |
| MS TO            | EDAC INC                             | THESE DRAWINGS AND SPECIFICATIONS<br>ARE THE PROPERTY OF EDAC INCAND                                                                  | SCALE: 1:1                      | SHEET 1 OF      | 1     |
| CTIVES<br>IANCY. | YOUR CONNECTION TO QUALITY & SERVICE | SHALL NOT BE REPRODUCED, OR COPIED<br>OR USED AS THE BASIS FOR THE<br>MANUFACTURE OR SALE OF APPARATUS<br>WITHOUT WRITTEN PERMISSION. | DRAWING NUMBER: 661-037-364-038 |                 | ISSUE |
|                  |                                      |                                                                                                                                       | PART NUMBER: 661-03             | 7-364-038       | 1     |