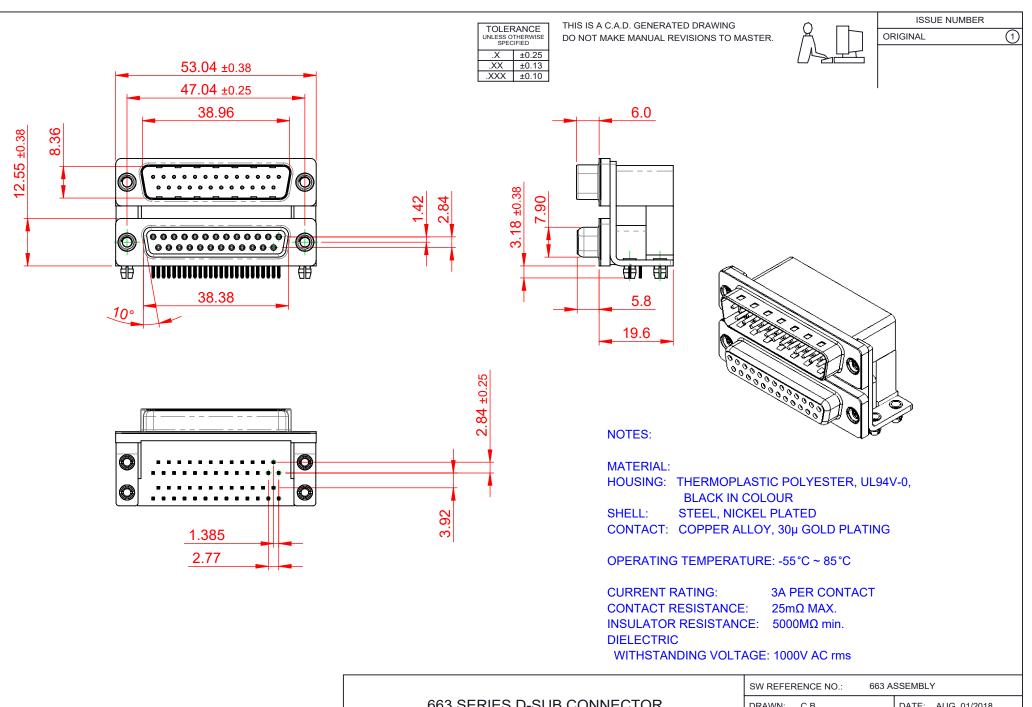

THIS SERIES FULLY CONFORMS TO THE EUROPEAN UNION DIRECTIVES 2011/65/EU FOR RoHS COMPLIANCY.

| 663 SERIES D-SUB CONNECTOR             |                                                                                                                                                                                                                | DRAWN: C.B                      | DATE: AUG. 01/2018 |       |
|----------------------------------------|----------------------------------------------------------------------------------------------------------------------------------------------------------------------------------------------------------------|---------------------------------|--------------------|-------|
|                                        | CHECKED:                                                                                                                                                                                                       | DATE:                           |                    |       |
| EDAC INC<br>TORONTO, ONTARIO<br>CANADA | THESE DRAWINGS AND SPECIFICATIONS<br>ARE THE PROPERTY OF EDAC INC.,AND<br>SHALL NOT BE REPRODUCED,OR COPIED<br>OR USED AS THE BASIS FOR THE<br>MANUFACTURE OR SALE OF APPARATUS<br>WITHOUT WRITTEN PERMISSION. | SCALE: (IN C.A.D. 1:1)          | SHEET 1 OF         | 1     |
|                                        |                                                                                                                                                                                                                | DRAWING NUMBER: 663-025-664-041 |                    | ISSUE |
| YOUR CONNECTION TO QUALITY & SERVICE   |                                                                                                                                                                                                                | PART NUMBER: 663-025-664-041    |                    | 1     |