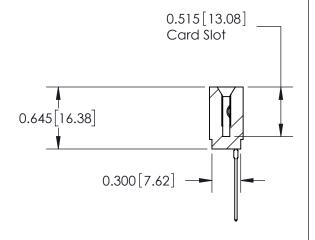

Contact Information
541-Wire Wrap, Regular Point - Tail LG.=.750(19.05)
.156" (3.96mm) Contact Spacing x .200" (5.08mm) Row Spacing

ACAD REFERENCE NO. 737 Series Ultra-Mate Card Edge Connector - Press Fit DRAWN: Part Number: 737-012-541-101 CHECKED: **EDAC INC** SCALE: THESE DRAWINGS AND SPECIFICATIONS ARE THE PROPERTY OF EDAC INC.,AND TORONTO, ONTARIO SHALL NOT BE REPRODUCED, OR COPIED DRAWING NUMBER CANADA OR USED AS THE BASIS FOR THE 737-ENG MASTER MANUFACTURE OR SALE OF APPARATUS YOUR CONNECTION TO QUALITY & SERVICE WITHOUT WRITTEN PERMISSION.