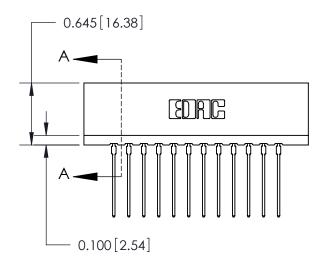

Contact Information
541-Wire Wrap, Regular Point - Tail LG.=.750(19.05)
.156" (3.96mm) Contact Spacing x .200" (5.08mm) Row Spacing

ACAD REFERENCE NO. 737 Series Ultra-Mate Card Edge Connector - Press Fit DRAWN: Part Number: 737-012-541-101 CHECKED: **EDAC INC** SCALE: THESE DRAWINGS AND SPECIFICATIONS ARE THE PROPERTY OF EDAC INC.,AND TORONTO, ONTARIO SHALL NOT BE REPRODUCED, OR COPIED DRAWING NUMBER CANADA OR USED AS THE BASIS FOR THE 737-ENG MASTER MANUFACTURE OR SALE OF APPARATUS YOUR CONNECTION TO QUALITY & SERVICE WITHOUT WRITTEN PERMISSION.