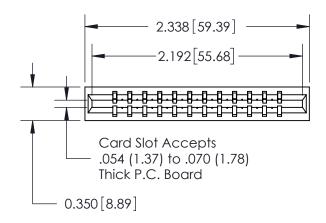

Contact Information
541-Wire Wrap, Regular Point - Tail LG.=.750(19.05)
.156" (3.96mm) Contact Spacing x .200" (5.08mm) Row Spacing

ACAD REFERENCE NO. 737 Series Ultra-Mate Card Edge Connector - Press Fit DRAWN: Part Number: 737-012-541-101 CHECKED: **EDAC INC** SCALE: THESE DRAWINGS AND SPECIFICATIONS ARE THE PROPERTY OF EDAC INC.,AND TORONTO, ONTARIO SHALL NOT BE REPRODUCED, OR COPIED DRAWING NUMBER CANADA OR USED AS THE BASIS FOR THE 737-ENG MASTER MANUFACTURE OR SALE OF APPARATUS YOUR CONNECTION TO QUALITY & SERVICE WITHOUT WRITTEN PERMISSION.