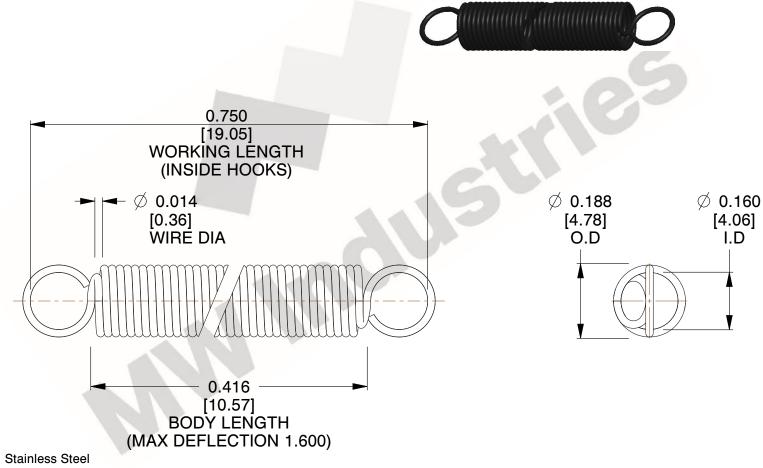

NOTES:

1. Material: Stainless Steel

2. Finish:

3. Sugg Max. Load: 0.550 (lbs) 4. Sugg Max. Deflection: 1.600 (in)

5. All Drawing Dimensions are in Inches [mm]

6. Coil%

are provided for reference and evaluation purposes only, and is subject to change without notice. MW Industries makes no representations, warranties or guarantees as to the appropriateness, accuracy, completeness, or suitability for any purpose, of the file, information or specifications. You are solely responsible for the use of the file, information or specifications.

3.000

SCALE

COMPONENT **SPRINGS** UNIT **ZZ3-11** INCH [mm] SHEET **EXTENSION SPRINGS** 1 of 1