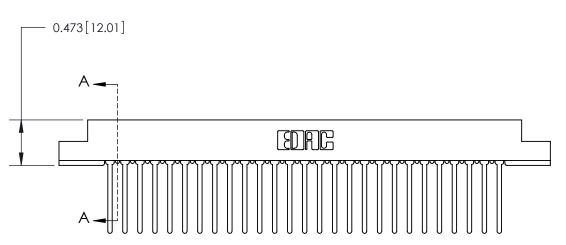

## **SECTION A-A**

.095 [2.41] Point of Contact (Measured from bottom of Card Slot) Card Slot Accepts .054 [1.37]

to .070 [1.78] Thick P.C. Board

**See Accompanying Page for:** 

**Contact Bend Details** 

807/857 Series High Temp Card Edge Connector Part Number: 807-027-445-108