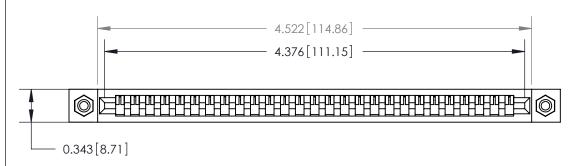

**Mounting Option** 

#4-40 Unified Threaded Inserts

## **Contact Detail**

Wire Wrap .046x.013(1.17x0.33) - Tail LG=.708(17.98)

.156 [3.96] Contact Spacing x .200 [5.08] Row Spacing