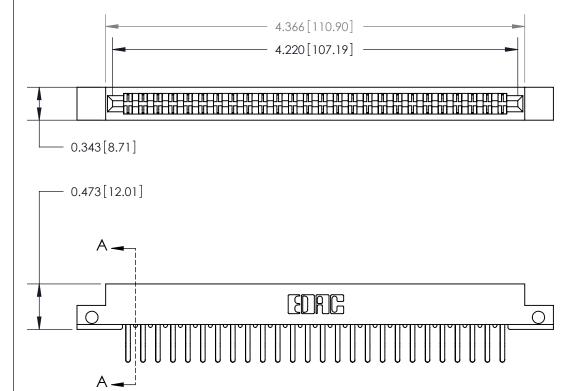

**Mounting Option** 

.128 (3.25) Dia. Side Mounting Holes

## **Contact Detail**

Extender Board Bend (Code 522 Contacts)

.156 [3.96] Contact Spacing x .200 [5.08] Row Spacing

**SECTION A-A** 

.095 [2.41] Point of Contact (Measured from bottom of Card Slot)

**See Accompanying Page for:** 