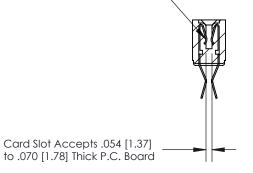

## **Contact Detail**

Extender Board Bend (Code 522 Contacts)

.156 [3.96] Contact Spacing x .200 [5.08] Row Spacing

**SECTION A-A** 

.095 [2.41] Point of Contact (Measured from bottom of Card Slot)

**See Accompanying Page for:** 