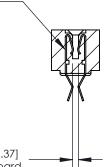

## **Contact Detail**

Extender Board Bend (Code 500 Contacts)

.156 [3.96] Contact Spacing x .200 [5.08] Row Spacing

**SECTION A-A** 

.095 [2.41] Point of Contact (Measured from bottom of Card Slot)

Card Slot Accepts .054 [1.37] to .070 [1.78] Thick P.C. Board