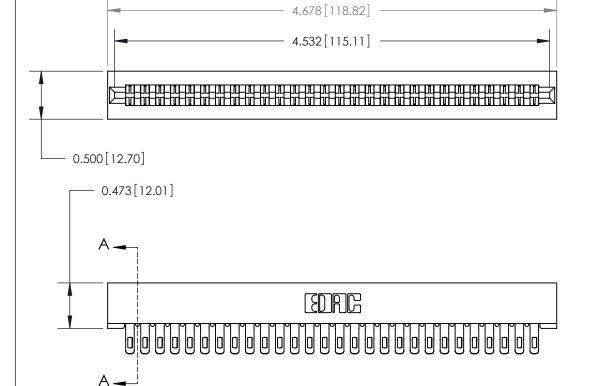

**Mounting Option** 

No Mounting Lugs

## **Contact Detail**

Extender Board Bend (Code 500 Contacts)

.156 [3.96] Contact Spacing x .200 [5.08] Row Spacing

**SECTION A-A** 

.095 [2.41] Point of Contact (Measured from bottom of Card Slot)

Card Slot Accepts .054 [1.37] to .070 [1.78] Thick P.C. Board

**See Accompanying Page for:** 

**Contact Bend Details** 

807/857 Series High Temp Card Edge Connector Part Number: 807-056-455-201

YOUR CONNECTION TO QUALITY & SERVICE

CANADA

| ACAD REFERENCE NO | 0. 807 ENG MASTER |
|-------------------|-------------------|
| DRAWN: J.LEE      | DATE: AUG. 11/09  |
| CHECKED:          | DATE:             |
| SCALE: NTS        | SHEET 1 OF 2      |
| DRAWING NUMBER    | ISSUE             |