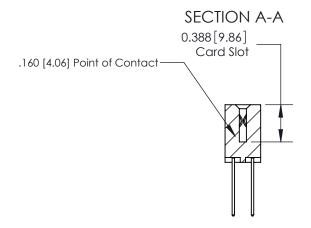

## **Contact Detail**

540-Wire Wrap .025 Sq.(0.64 Sq.) - Tail LG=.560(14.22) .156 [3.96] Contact Spacing x .200 [5.08] Row Spacing