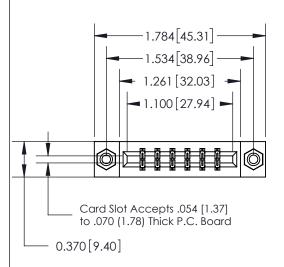

## **See Accompanying Page for:**

- **Bend Detail**
- **Mounting Options**

THIS IS A C.A.D. GENERATED DRAWING DO NOT MAKE MANUAL REVISIONS TO MASTER.

ISSUE NUMBER ORIGINAL

833 Series High Temp Card Edge Connector Part Number: 833-012-540-808