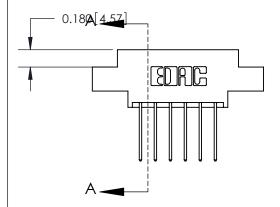

ORIGINAL (1)

ORIGINAL

| 833 Series High Temp Card Edge Connector<br>Contact Bend Detail |                                                                                                                                                                                                 | ACAD REFERENCE NO. | 833 ENG MASTER   |               |
|-----------------------------------------------------------------|-------------------------------------------------------------------------------------------------------------------------------------------------------------------------------------------------|--------------------|------------------|---------------|
|                                                                 |                                                                                                                                                                                                 | DRAWN: J.LEE       | DATE: OCT. 14/09 |               |
|                                                                 |                                                                                                                                                                                                 | CHECKED: DATE:     |                  |               |
| TORONTO, ONTARIO OR CANADA OR MAN                               | THESE DRAWINGS AND SPECIFICATIONS ARE THE PROPERTY OF EDAC INC.,AND SHALL NOT BE REPRODUCED,OR COPIED OR USED AS THE BASIS FOR THE MANUFACTURE OR SALE OF APPARATUS WITHOUT WRITTEN PERMISSION. | SCALE: NTS         | SHEET 2          | 2 <b>OF</b> 3 |
|                                                                 |                                                                                                                                                                                                 | DRAWING NUMBER     |                  | ISSUE         |
|                                                                 |                                                                                                                                                                                                 | 833 Assembly       |                  | 1             |