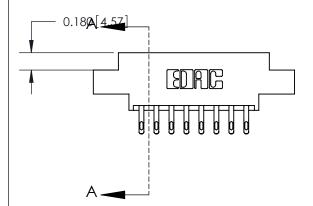

## **Contact Detail**

555-Extender Board Bend (Code 500 Contacts)

.156 [3.96] Contact Spacing x .200 [5.08] Row Spacing

833 Assembly

ORIGINAL (1)

ORIGINAL

| 833 Series High Temp Card Edge Connector<br>Contact Bend Detail       |                                                                                                                                                                                                 | ACAD REFERENCE NO. | 833 ENG MASTER   |               |
|-----------------------------------------------------------------------|-------------------------------------------------------------------------------------------------------------------------------------------------------------------------------------------------|--------------------|------------------|---------------|
|                                                                       |                                                                                                                                                                                                 | DRAWN: J.LEE       | DATE: OCT. 14/09 |               |
|                                                                       |                                                                                                                                                                                                 | CHECKED: DATE:     |                  |               |
| EDAC INC TORONTO, ONTARIO CANADA YOUR CONNECTION TO QUALITY & SERVICE | THESE DRAWINGS AND SPECIFICATIONS ARE THE PROPERTY OF EDAC INC.,AND SHALL NOT BE REPRODUCED,OR COPIED OR USED AS THE BASIS FOR THE MANUFACTURE OR SALE OF APPARATUS WITHOUT WRITTEN PERMISSION. | SCALE: NTS         | SHEET 2          | 2 <b>OF</b> 3 |
|                                                                       |                                                                                                                                                                                                 | DRAWING NUMBER     |                  | ISSUE         |
|                                                                       |                                                                                                                                                                                                 | 833 Assembly       |                  | 1             |