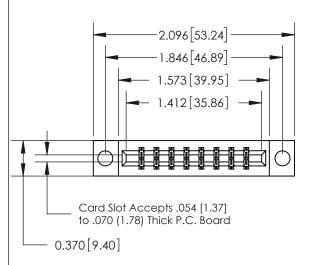

## **See Accompanying Page for:**

- **Bend Detail**
- **Mounting Options**

THIS IS A C.A.D. GENERATED DRAWING DO NOT MAKE MANUAL REVISIONS TO MASTER.

ISSUE NUMBER ORIGINAL

1

|                               | SECTION A-A<br>0.388 [9.86]<br>Card Slot |
|-------------------------------|------------------------------------------|
| .160 [4.06] Point of Contact— |                                          |
|                               |                                          |

| 833 Series High Temp Card Edge Connector |
|------------------------------------------|
| Part Number: 833-016-555-804             |

**EDAC INC** TORONTO, ONTARIO CANADA

THESE DRAWINGS AND SPECIFICATIONS ARE THE PROPERTY OF EDAC INC.,AND SHALL NOT BE REPRODUCED, OR COPIED OR USED AS THE BASIS FOR THE MANUFACTURE OR SALE OF APPARATUS WITHOUT WRITTEN PERMISSION.

| ACAD REFERENCE NO. | 833 ENG MASTER   |  |  |
|--------------------|------------------|--|--|
| DRAWN: J.LEE       | DATE: OCT. 14/09 |  |  |
| CHECKED:           | DATE:            |  |  |
| SCALE: NTS         | SHEET 1 OF 3     |  |  |
| DRAWING NUMBER     | ISSUE            |  |  |