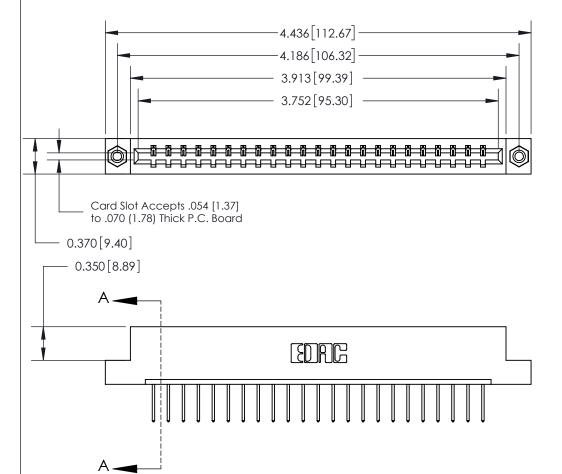

## **Contact Detail**

523-P.C. Tail .025 Sq.(0.64 Sq.) - Tail LG=.390(9.91)

.156 [3.96] Contact Spacing x .200 [5.08] Row Spacing

THIS IS A C.A.D. GENERATED DRAWING DO NOT MAKE MANUAL REVISIONS TO MASTER.

## See Accompanying Page for:

- **Bend Detail**
- **Mounting Options**

833 Series High Temp Card Edge Connector Part Number: 833-023-523-108

**EDAC INC** TORONTO, ONTARIO CANADA

THESE DRAWINGS AND SPECIFICATIONS ARE THE PROPERTY OF EDAC INC.,AND SHALL NOT BE REPRODUCED, OR COPIED OR USED AS THE BASIS FOR THE MANUFACTURE OR SALE OF APPARATUS WITHOUT WRITTEN PERMISSION.