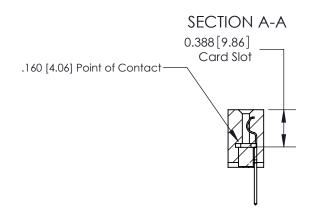

ORIGINAL (1)

ORIGINAL

| 833 Series High Temp Card Edge Connector<br>Contact Bend Detail |                                                                                                                                                                                                 | ACAD REFERENCE NO. | 833 ENG MASTER   |               |
|-----------------------------------------------------------------|-------------------------------------------------------------------------------------------------------------------------------------------------------------------------------------------------|--------------------|------------------|---------------|
|                                                                 |                                                                                                                                                                                                 | DRAWN: J.LEE       | DATE: OCT. 14/09 |               |
|                                                                 |                                                                                                                                                                                                 | CHECKED: DATE:     |                  |               |
| TORONTO, ONTARIO ARE THE F SHALL NO OR USED. MANUFAC            | THESE DRAWINGS AND SPECIFICATIONS ARE THE PROPERTY OF EDAC INC.,AND SHALL NOT BE REPRODUCED,OR COPIED OR USED AS THE BASIS FOR THE MANUFACTURE OR SALE OF APPARATUS WITHOUT WRITTEN PERMISSION. | SCALE: NTS         | SHEET 2          | 2 <b>OF</b> 3 |
|                                                                 |                                                                                                                                                                                                 | DRAWING NUMBER     |                  | ISSUE         |
|                                                                 |                                                                                                                                                                                                 | 833 Assembly       |                  | 1             |