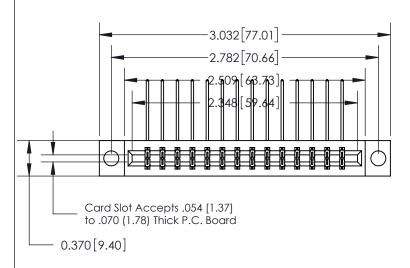

## **See Accompanying Page for:**

- **Bend Detail**
- **Mounting Options**

THIS IS A C.A.D. GENERATED DRAWING DO NOT MAKE MANUAL REVISIONS TO MASTER.

ISSUE NUMBER

ORIGINAL

1

|                               | SECTION A-A |
|-------------------------------|-------------|
|                               | 0.388[9.86] |
| 1,07,07,07,07,1,7,07,1,7      | Card Slot   |
| .160 [4.06] Point of Contact— |             |
|                               |             |
|                               |             |
|                               |             |

| 833 Series High Temp Card Edge Connector |
|------------------------------------------|
| Part Number: 833-028-558-804             |

**EDAC INC** TORONTO, ONTARIO CANADA

THESE DRAWINGS AND SPECIFICATIONS ARE THE PROPERTY OF EDAC INC.,AND SHALL NOT BE REPRODUCED,OR COPIED OR USED AS THE BASIS FOR THE MANUFACTURE OR SALE OF APPARATUS WITHOUT WRITTEN PERMISSION.