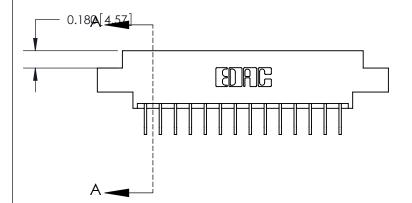

## **See Accompanying Page for:**

- **Bend Detail**
- **Mounting Options**

THIS IS A C.A.D. GENERATED DRAWING DO NOT MAKE MANUAL REVISIONS TO MASTER.

ISSUE NUMBER

ORIGINAL

1

|                               | SECTION A-A |
|-------------------------------|-------------|
|                               | 0.388[9.86] |
| 1,07,07,07,07,1,7,07,1,7      | Card Slot   |
| .160 [4.06] Point of Contact— |             |
|                               |             |
|                               |             |
|                               |             |

| 833 Series High Temp Card Edge Connector |
|------------------------------------------|
| Part Number: 833-028-558-804             |

**EDAC INC** TORONTO, ONTARIO CANADA

THESE DRAWINGS AND SPECIFICATIONS ARE THE PROPERTY OF EDAC INC.,AND SHALL NOT BE REPRODUCED,OR COPIED OR USED AS THE BASIS FOR THE MANUFACTURE OR SALE OF APPARATUS WITHOUT WRITTEN PERMISSION.