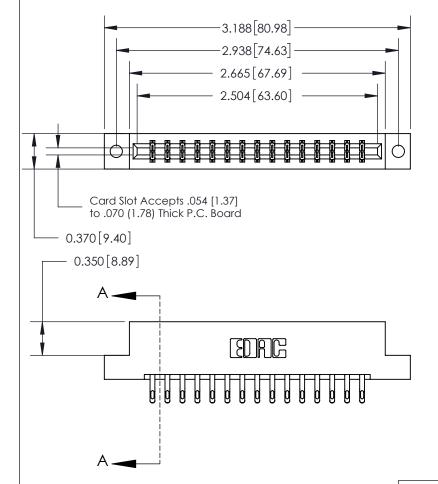

833 Series High Temp Card Edge Connector Part Number: 833-030-555-202

YOUR CONNECTION TO QUALITY & SERVICE

**EDAC INC** TORONTO, ONTARIO CANADA

THESE DRAWINGS AND SPECIFICATIONS ARE THE PROPERTY OF EDAC INC.,AND SHALL NOT BE REPRODUCED, OR COPIED OR USED AS THE BASIS FOR THE MANUFACTURE OR SALE OF APPARATUS WITHOUT WRITTEN PERMISSION.

| ACAD REFERENCE NO. | 833 ENG MASTER   |  |  |
|--------------------|------------------|--|--|
| DRAWN: J.LEE       | DATE: OCT. 14/09 |  |  |
| CHECKED:           | DATE:            |  |  |
| SCALE: NTS         | SHEET 1 OF 3     |  |  |
| DRAWING NUMBER     | ISSUE            |  |  |
| 922 Assambly       | 1 1              |  |  |