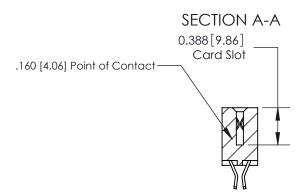

## **Contact Detail**

555-Extender Board Bend (Code 500 Contacts)

.156 [3.96] Contact Spacing x .200 [5.08] Row Spacing

THIS IS A C.A.D. GENERATED DRAWING DO NOT MAKE MANUAL REVISIONS TO MASTER.

ISSUE NUMBER ORIGINAL