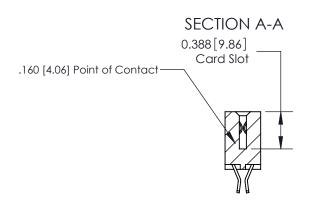

**Mounting Option** 

07-M3-0.5 Metric Threaded Inserts

**Contact Detail** 555-Extender Board Bend (Code 500 Contacts) .156 [3.96] Contact Spacing x .200 [5.08] Row Spacing

ISSUE NUMBER ORIGINAL

-3.656[92.86] -3.406[86.51] 3.133 [79.58]