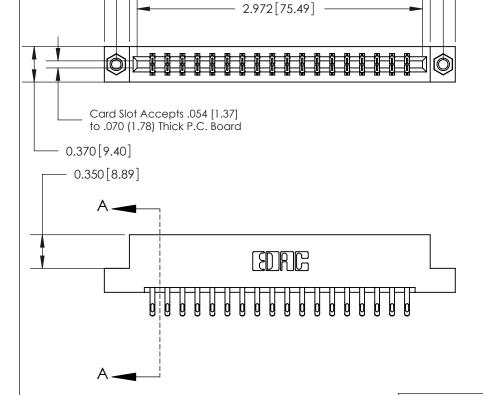

## **See Accompanying Page for:**

- **Bend Detail**
- **Mounting Options**

833 Series High Temp Card Edge Connector Part Number: 833-036-555-207

YOUR CONNECTION TO QUALITY & SERVICE

**EDAC INC** TORONTO, ONTARIO CANADA

**Mounting Option** 

07-M3-0.5 Metric Threaded Inserts

**Contact Detail** 555-Extender Board Bend (Code 500 Contacts) .156 [3.96] Contact Spacing x .200 [5.08] Row Spacing

ISSUE NUMBER ORIGINAL

-3.656[92.86] -3.406[86.51] 3.133 [79.58]