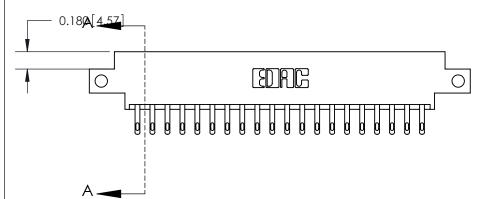

## **Contact Detail**

500-Wire Hole .050x.025(1.27x0.64) - Tail LG=.260(6.60)

.156 [3.96] Contact Spacing x .200 [5.08] Row Spacing

THIS IS A C.A.D. GENERATED DRAWING DO NOT MAKE MANUAL REVISIONS TO MASTER.