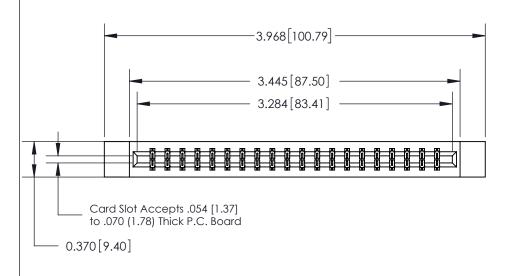

ISSUE NUMBER ORIGINAL 1

SECTION A-A 0.388 [9.86] Card Slot .160 [4.06] Point of Contact-

## **See Accompanying Page for:**

- **Bend Detail**
- **Mounting Options**

| 833 Series High Temp Card Edge Connector |
|------------------------------------------|
| Part Number: 833-040-500-812             |