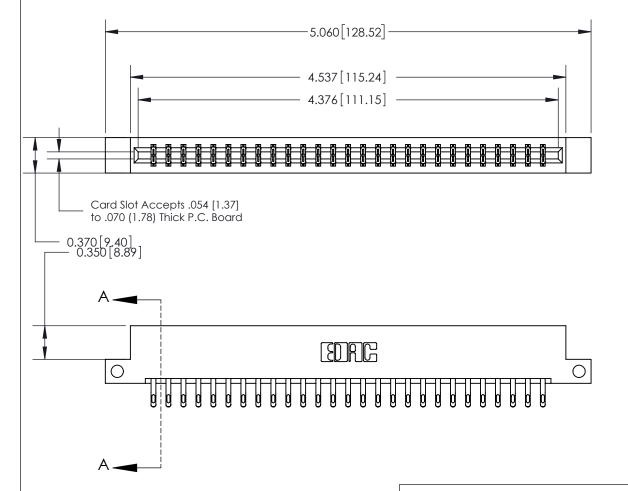

## See Accompanying Page for:

- **Bend Detail**
- **Mounting Options**

833 Series High Temp Card Edge Connector Part Number: 833-054-555-212

**EDAC INC** TORONTO, ONTARIO CANADA

THESE DRAWINGS AND SPECIFICATIONS ARE THE PROPERTY OF EDAC INC.,AND SHALL NOT BE REPRODUCED, OR COPIED OR USED AS THE BASIS FOR THE MANUFACTURE OR SALE OF APPARATUS WITHOUT WRITTEN PERMISSION.

| ACAD REFERENCE NO. | 833 ENG MASTER   |  |  |
|--------------------|------------------|--|--|
| DRAWN: J.LEE       | DATE: OCT. 14/09 |  |  |
| CHECKED:           | DATE:            |  |  |
| SCALE: NTS         | SHEET 1 OF 3     |  |  |
| DRAWING NUMBER     | ISSUE            |  |  |
| 833 Assembly       | 1                |  |  |