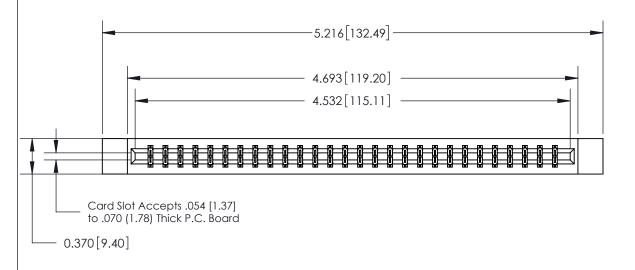

## **See Accompanying Page for:**

- **Bend Detail**
- **Mounting Options**

833 Series High Temp Card Edge Connector Part Number: 833-056-520-812

YOUR CONNECTION TO QUALITY & SERVICE

**EDAC INC** TORONTO, ONTARIO CANADA