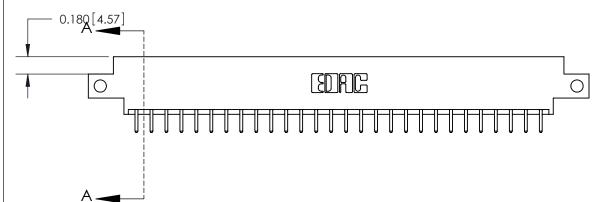

ORIGINAL (1)

ORIGINAL

| 833 Series High Temp Card Edge Connector<br>Contact Bend Detail |                                                                                                                                                                                                   | ACAD REFERENCE NO. | 833 ENG MASTER   |               |
|-----------------------------------------------------------------|---------------------------------------------------------------------------------------------------------------------------------------------------------------------------------------------------|--------------------|------------------|---------------|
|                                                                 |                                                                                                                                                                                                   | DRAWN: J.LEE       | DATE: OCT. 14/09 |               |
|                                                                 |                                                                                                                                                                                                   | CHECKED: DATE:     |                  |               |
| TORONTO, ONTARIO SH. CANADA OR MA                               | THESE DRAWINGS AND SPECIFICATIONS ARE THE PROPERTY OF EDAC INC., AND SHALL NOT BE REPRODUCED, OR COPIED OR USED AS THE BASIS FOR THE MANUFACTURE OR SALE OF APPARATUS WITHOUT WRITTEN PERMISSION. | SCALE: NTS         | SHEET 2          | 2 <b>OF</b> 3 |
|                                                                 |                                                                                                                                                                                                   | DRAWING NUMBER     |                  | ISSUE         |
|                                                                 |                                                                                                                                                                                                   | 833 Assembly       |                  | 1             |