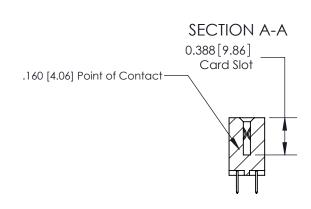

ORIGINAL (1)

ORIGINAL

| 833 Series High Temp Card Edge Connector<br>Contact Bend Detail |                                                                                                                                                                                                   | ACAD REFERENCE NO. | 833 ENG MASTER   |               |
|-----------------------------------------------------------------|---------------------------------------------------------------------------------------------------------------------------------------------------------------------------------------------------|--------------------|------------------|---------------|
|                                                                 |                                                                                                                                                                                                   | DRAWN: J.LEE       | DATE: OCT. 14/09 |               |
|                                                                 |                                                                                                                                                                                                   | CHECKED: DATE:     |                  |               |
| TORONTO, ONTARIO SH. CANADA OR MA                               | THESE DRAWINGS AND SPECIFICATIONS ARE THE PROPERTY OF EDAC INC., AND SHALL NOT BE REPRODUCED, OR COPIED OR USED AS THE BASIS FOR THE MANUFACTURE OR SALE OF APPARATUS WITHOUT WRITTEN PERMISSION. | SCALE: NTS         | SHEET 2          | 2 <b>OF</b> 3 |
|                                                                 |                                                                                                                                                                                                   | DRAWING NUMBER     |                  | ISSUE         |
|                                                                 |                                                                                                                                                                                                   | 833 Assembly       |                  | 1             |