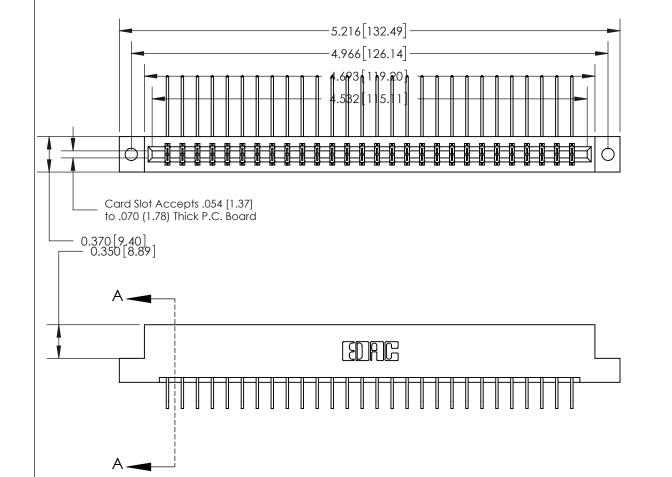

SECTION A-A 0.388 [9.86] Card Slot .160 [4.06] Point of Contact-

## **See Accompanying Page for:**

- **Bend Detail**
- **Mounting Options**

833 Series High Temp Card Edge Connector Part Number: 833-056-558-202

**EDAC INC** TORONTO, ONTARIO CANADA

THESE DRAWINGS AND SPECIFICATIONS ARE THE PROPERTY OF EDAC INC.,AND SHALL NOT BE REPRODUCED, OR COPIED OR USED AS THE BASIS FOR THE MANUFACTURE OR SALE OF APPARATUS WITHOUT WRITTEN PERMISSION.

| ACAD REFERENCE NO. | 833 ENG MASTER   |  |  |
|--------------------|------------------|--|--|
| DRAWN: J.LEE       | DATE: OCT. 14/09 |  |  |
| CHECKED:           | DATE:            |  |  |
| SCALE: NTS         | SHEET 1 OF 3     |  |  |
| DRAWING NUMBER     | ISSUE            |  |  |
| 833 Assembly       | 1                |  |  |