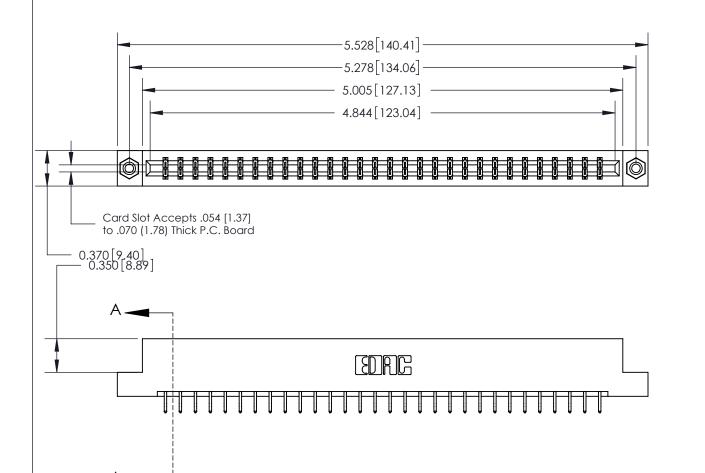

## **See Accompanying Page for:**

- **Bend Detail**
- **Mounting Options**

833 Series High Temp Card Edge Connector Part Number: 833-060-556-208

**EDAC INC** TORONTO, ONTARIO CANADA

THESE DRAWINGS AND SPECIFICATIONS ARE THE PROPERTY OF EDAC INC.,AND SHALL NOT BE REPRODUCED, OR COPIED OR USED AS THE BASIS FOR THE MANUFACTURE OR SALE OF APPARATUS WITHOUT WRITTEN PERMISSION.

| ACAD REFERENCE NO. | 833 ENG MASTER   |  |  |
|--------------------|------------------|--|--|
| DRAWN: J.LEE       | DATE: OCT. 14/09 |  |  |
| CHECKED:           | DATE:            |  |  |
| SCALE: NTS         | SHEET 1 OF 3     |  |  |
| DRAWING NUMBER     | ISSUE            |  |  |
| 833 Assembly       | 1                |  |  |