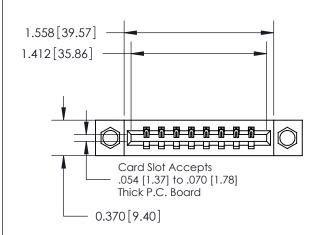

## **Mounting Option**

08-#4-40 Unified Threaded Inserts

ISSUE NUMBER 1 ORIGINAL

| 837/887 Series High Temp Card Edge Connector |
|----------------------------------------------|
| Part Number: 837-008-544-108                 |

YOUR CONNECTION TO QUALITY & SERVICE