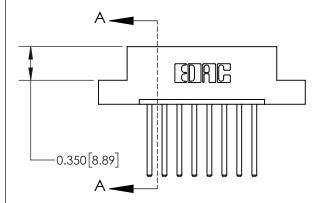

## **Contact Detail**

544-Wire Wrap .050x.025(1.27x0.64) - Tail LG=.750(19.05) .156 [3.96] Contact Spacing x .200 [5.08] Row Spacing

**See Accompanying Page for:** 

**Contact Bend Details** 

THIS IS A C.A.D. GENERATED DRAWING DO NOT MAKE MANUAL REVISIONS TO MASTER.

ISSUE NUMBER 1 ORIGINAL

| 837/887 Series High Temp Card Edge Connector |
|----------------------------------------------|
| Part Number: 837-008-544-108                 |

YOUR CONNECTION TO QUALITY & SERVICE