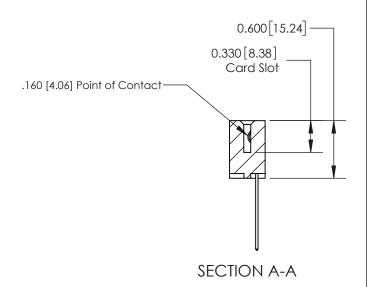

## **Mounting Option**

08-#4-40 Unified Threaded Inserts

ISSUE NUMBER 1 ORIGINAL

| 837/887 Series High Temp Card Edge Connector |
|----------------------------------------------|
| Part Number: 837-008-544-108                 |

YOUR CONNECTION TO QUALITY & SERVICE