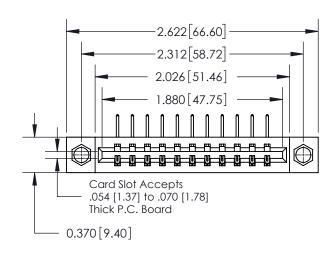

**Mounting Option** 

07-M3-0.5 Metric Threaded Inserts

## **Contact Detail**

558-90 Degree Bend (Code 541 Contacts)

.156 [3.96] Contact Spacing x .200 [5.08] Row Spacing

**See Accompanying Page for:** 

**Contact Bend Details** 

THIS IS A C.A.D. GENERATED DRAWING DO NOT MAKE MANUAL REVISIONS TO MASTER.