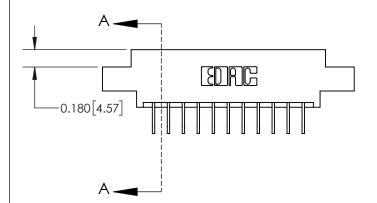

ISSUE NUMBER ORIGINAL

|                              | 0.600[15.24] —<br>0.330[8.38]<br>Card Slot |
|------------------------------|--------------------------------------------|
| .160 [4.06] Point of Contact |                                            |
|                              |                                            |
|                              | SECTION A-A                                |