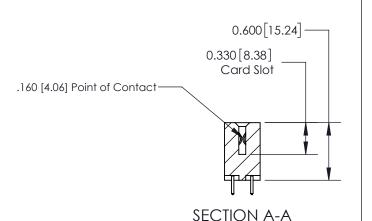

## **Contact Detail**

521-P.C. Tail .025 Sq.(0.64 Sq.) - Tail LG=.150(3.81) .156 [3.96] Contact Spacing x .200 [5.08] Row Spacing

**See Accompanying Page for:** 

**Contact Bend Details** 

THIS IS A C.A.D. GENERATED DRAWING DO NOT MAKE MANUAL REVISIONS TO MASTER.