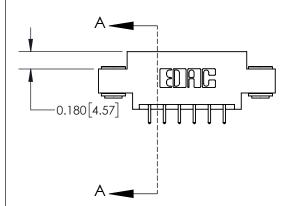

**Mounting Option** 

03-.116 (2.95) I.D. Floating Eyelets

## **Contact Detail**

521-P.C. Tail .025 Sq.(0.64 Sq.) - Tail LG=.150(3.81) .156 [3.96] Contact Spacing x .200 [5.08] Row Spacing

**See Accompanying Page for:** 

**Contact Bend Details** 

THIS IS A C.A.D. GENERATED DRAWING DO NOT MAKE MANUAL REVISIONS TO MASTER.