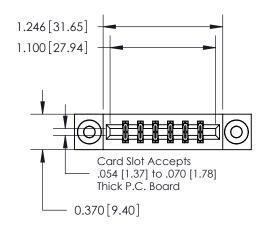

**Mounting Option** 

03-.116 (2.95) I.D. Floating Eyelets

## **Contact Detail**

521-P.C. Tail .025 Sq.(0.64 Sq.) - Tail LG=.150(3.81) .156 [3.96] Contact Spacing x .200 [5.08] Row Spacing

**See Accompanying Page for:** 

**Contact Bend Details** 

THIS IS A C.A.D. GENERATED DRAWING DO NOT MAKE MANUAL REVISIONS TO MASTER.