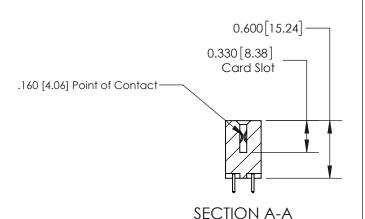

## **Contact Detail**

521-P.C. Tail .025 Sq.(0.64 Sq.) - Tail LG=.150(3.81) .156 [3.96] Contact Spacing x .200 [5.08] Row Spacing

See Accompanying Page for:
Contact Bend Details

EDAC INC
TORONTO, ONTARIO