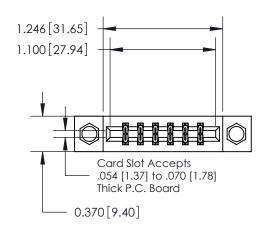

**Mounting Option** 

07-M3-0.5 Metric Threaded Inserts

## **Contact Detail**

521-P.C. Tail .025 Sq.(0.64 Sq.) - Tail LG=.150(3.81) .156 [3.96] Contact Spacing x .200 [5.08] Row Spacing

See Accompanying Page for:
Contact Bend Details

EDAC INC
TORONTO, ONTARIO