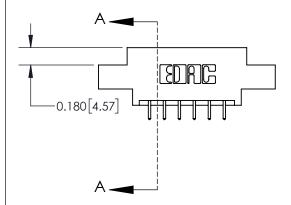

## **Contact Detail**

521-P.C. Tail .025 Sq.(0.64 Sq.) - Tail LG=.150(3.81) .156 [3.96] Contact Spacing x .200 [5.08] Row Spacing

See Accompanying Page for:
Contact Bend Details

EDAC INC
TORONTO, ONTARIO