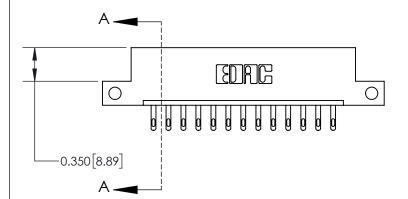

**Mounting Option** 

12-.128 (3.25) Dia. Side Mounting Holes

## **Contact Detail**

500-Wire Hole .050x.025(1.27x0.64) - Tail LG=.260(6.60) .156 [3.96] Contact Spacing x .200 [5.08] Row Spacing





THIS IS A C.A.D. GENERATED DRAWING DO NOT MAKE MANUAL REVISIONS TO MASTER.



ISSUE NUMBER

ORIGINAL



837/887 Series High Temp Card Edge Connector Part Number: 837-013-500-112

YOUR CONNECTION TO QUALITY & SERVICE

**EDAC INC** TORONTO, ONTARIO CANADA

THESE DRAWINGS AND SPECIFICATIONS ARE THE PROPERTY OF EDAC INC.,AND SHALL NOT BE REPRODUCED, OR COPIED OR USED AS THE BASIS FOR THE MANUFACTURE OR SALE OF APPARATUS WITHOUT WRITTEN PERMISSION.

| DRAWN: J.LEE   | DATE: OCT. 06/09 |   |  |
|----------------|------------------|---|--|
| CHECKED:       | DATE:            |   |  |
| SCALE: NTS     | SHEET 1 OF 2     | П |  |
| DRAWING NUMBER | ISSUE            | ٦ |  |
| 837 Assembly   | 1                |   |  |

837 ENG MASTER

ACAD REFERENCE NO.

**See Accompanying Page for:** 

**Contact