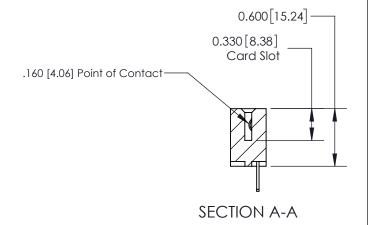

## **Contact Detail**

500-Wire Hole .050x.025(1.27x0.64) - Tail LG=.260(6.60) .156 [3.96] Contact Spacing x .200 [5.08] Row Spacing

THIS IS A C.A.D. GENERATED DRAWING DO NOT MAKE MANUAL REVISIONS TO MASTER.