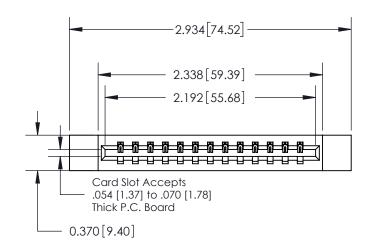

ISSUE NUMBER

ORIGINAL

837/887 Series High Temp Card Edge Connector Part Number: 837-013-500-112

YOUR CONNECTION TO QUALITY & SERVICE

**EDAC INC** TORONTO, ONTARIO CANADA

THESE DRAWINGS AND SPECIFICATIONS ARE THE PROPERTY OF EDAC INC.,AND SHALL NOT BE REPRODUCED, OR COPIED OR USED AS THE BASIS FOR THE MANUFACTURE OR SALE OF APPARATUS WITHOUT WRITTEN PERMISSION.