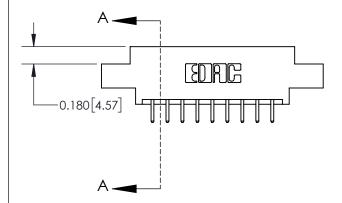

**Mounting Option** 

04-.156 (3.96) Dia. Mounting Holes

## **Contact Detail**

520-P.C. Tail .030x.018(0.76x0.46) - Tail LG=.175(4.45) .156 [3.96] Contact Spacing x .200 [5.08] Row Spacing

**See Accompanying Page for:** 

**Contact Bend Details** 

THIS IS A C.A.D. GENERATED DRAWING DO NOT MAKE MANUAL REVISIONS TO MASTER.