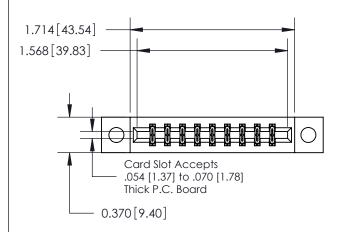

**Mounting Option** 

04-.156 (3.96) Dia. Mounting Holes

## **Contact Detail**

520-P.C. Tail .030x.018(0.76x0.46) - Tail LG=.175(4.45) .156 [3.96] Contact Spacing x .200 [5.08] Row Spacing

**See Accompanying Page for:** 

**Contact Bend Details** 

THIS IS A C.A.D. GENERATED DRAWING DO NOT MAKE MANUAL REVISIONS TO MASTER.