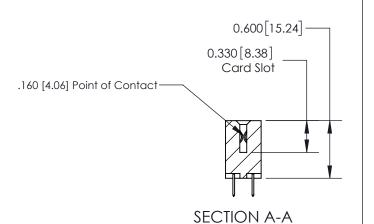

## **Contact Detail**

520-P.C. Tail .030x.018(0.76x0.46) - Tail LG=.175(4.45) .156 [3.96] Contact Spacing x .200 [5.08] Row Spacing

**See Accompanying Page for:** 

**Contact Bend Details** 

THIS IS A C.A.D. GENERATED DRAWING DO NOT MAKE MANUAL REVISIONS TO MASTER.