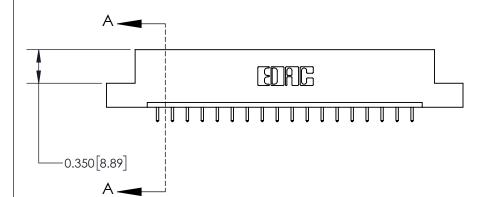

## **Contact Detail**

521-P.C. Tail .025 Sq.(0.64 Sq.) - Tail LG=.150(3.81) .156 [3.96] Contact Spacing x .200 [5.08] Row Spacing

Thick P.C. Board

0.370 [9.40]

-3.714[94.34] -3.404[86.46]-3.118[79.20] -2.972 [75.49] -Card Slot Accepts - .054 [1.37] to .070 [1.78]