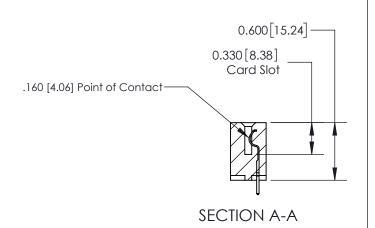

## **Contact Detail**

521-P.C. Tail .025 Sq.(0.64 Sq.) - Tail LG=.150(3.81) .156 [3.96] Contact Spacing x .200 [5.08] Row Spacing

Thick P.C. Board

0.370 [9.40]

-3.714[94.34] -3.404[86.46]-3.118[79.20] -2.972 [75.49] -Card Slot Accepts - .054 [1.37] to .070 [1.78]