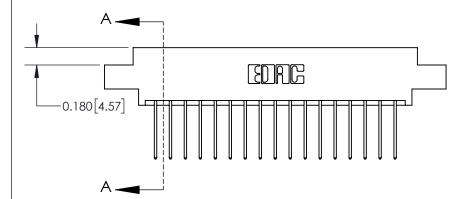

THIS IS A C.A.D. GENERATED DRAWING DO NOT MAKE MANUAL REVISIONS TO MASTER.

ISSUE NUMBER

ORIGINAL

**See Accompanying Page for: Contact Bend Details** 

837/887 Series High Temp Card Edge Connector Part Number: 837-034-540-807