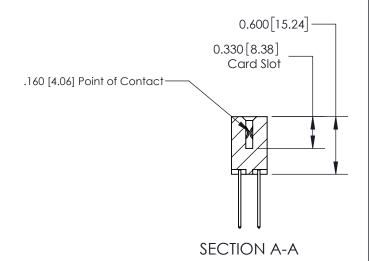

## **Contact Detail**

540-Wire Wrap .025 Sq.(0.64 Sq.) - Tail LG=.560(14.22) .156 [3.96] Contact Spacing x .200 [5.08] Row Spacing

> -3.558 90.37 -3.248 [82.50] 2.962 [75.23] 2.816[71.53] Card Slot Accepts .054 [1.37] to .070 [1.78] Thick P.C. Board 0.370 [9.40]