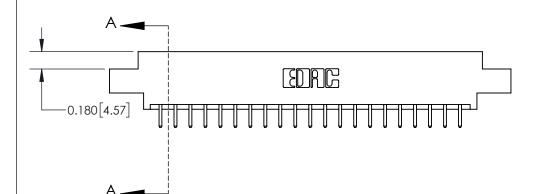

## **Contact Detail**

520-P.C. Tail .030x.018(0.76x0.46) - Tail LG=.175(4.45) .156 [3.96] Contact Spacing x .200 [5.08] Row Spacing

> 4.182 106.22 -3.872[98.35] -3.586 [91.08] 3.440 [87.38] Card Slot Accepts .054 [1.37] to .070 [1.78] Thick P.C. Board 0.370 [9.40]