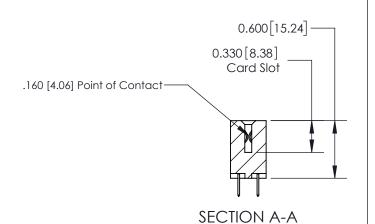

## **Contact Detail**

520-P.C. Tail .030x.018(0.76x0.46) - Tail LG=.175(4.45) .156 [3.96] Contact Spacing x .200 [5.08] Row Spacing

> 4.182 106.22 -3.872[98.35] -3.586 [91.08] 3.440 [87.38] Card Slot Accepts .054 [1.37] to .070 [1.78] Thick P.C. Board 0.370 [9.40]