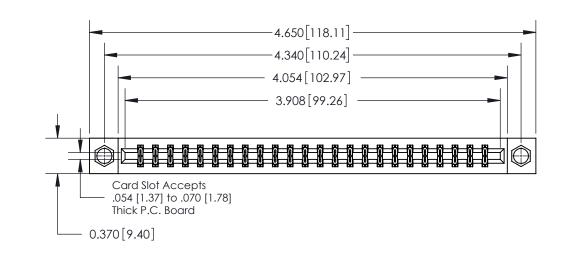

## **Contact Detail**

542-Wire Wrap .025 Sq.(0.64 Sq.) - Tail LG=.645(16.38)

.156 [3.96] Contact Spacing x .200 [5.08] Row Spacing

THIS IS A C.A.D. GENERATED DRAWING DO NOT MAKE MANUAL REVISIONS TO MASTER.

ISSUE NUMBER

ORIGINAL

837/887 Series High Temp Card Edge Connector Part Number: 837-048-542-807

YOUR CONNECTION TO QUALITY & SERVICE

**EDAC INC** TORONTO, ONTARIO CANADA

THESE DRAWINGS AND SPECIFICATIONS ARE THE PROPERTY OF EDAC INC.,AND SHALL NOT BE REPRODUCED, OR COPIED OR USED AS THE BASIS FOR THE MANUFACTURE OR SALE OF APPARATUS WITHOUT WRITTEN PERMISSION.

| ACAD REFERENCE NO. | 837 ENG MASTER   |  |  |
|--------------------|------------------|--|--|
| DRAWN: J.LEE       | DATE: OCT. 06/09 |  |  |
| CHECKED:           | DATE:            |  |  |
| SCALE: NTS         | SHEET 1 OF 2     |  |  |
| DRAWING NUMBER     | ISSUE            |  |  |
| 837 Assembly       | 1                |  |  |