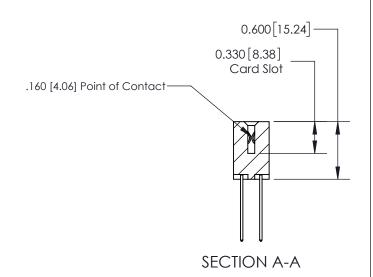

## **Contact Detail**

542-Wire Wrap .025 Sq.(0.64 Sq.) - Tail LG=.645(16.38)

.156 [3.96] Contact Spacing x .200 [5.08] Row Spacing

THIS IS A C.A.D. GENERATED DRAWING DO NOT MAKE MANUAL REVISIONS TO MASTER.