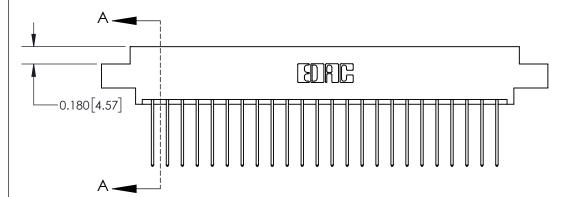

**See Accompanying Page for:** 

**Contact Bend Details** 

ISSUE NUMBER

ORIGINAL

1

| 837/887 Series High Temp Card Edge Connector<br>Contact Bend Detail |                                                                                                                                                              | ACAD REFERENCE NO. | 837 ENG MASTER   |               |
|---------------------------------------------------------------------|--------------------------------------------------------------------------------------------------------------------------------------------------------------|--------------------|------------------|---------------|
|                                                                     |                                                                                                                                                              | DRAWN: J.LEE       | DATE: OCT. 06/09 |               |
|                                                                     |                                                                                                                                                              | CHECKED:           | DATE:            |               |
| EDAC INC                                                            | TORONTO, ONTARIO CANADA  ARE THE PROPERTY OF EDAC INC., AND SHALL NOT BE REPRODUCED, OR COPIED OR USED AS THE BASIS FOR THE MANUFACTURE OR SALE OF APPARATUS | SCALE: NTS         | SHEET            | 2 <b>OF</b> 2 |
| TORONTO, ONTARIO                                                    |                                                                                                                                                              | DRAWING NUMBER     | •                | ISSUE         |
| YOUR CONNECTION TO QUALITY & SERVICE                                |                                                                                                                                                              | 837 Assembly       |                  | 1             |