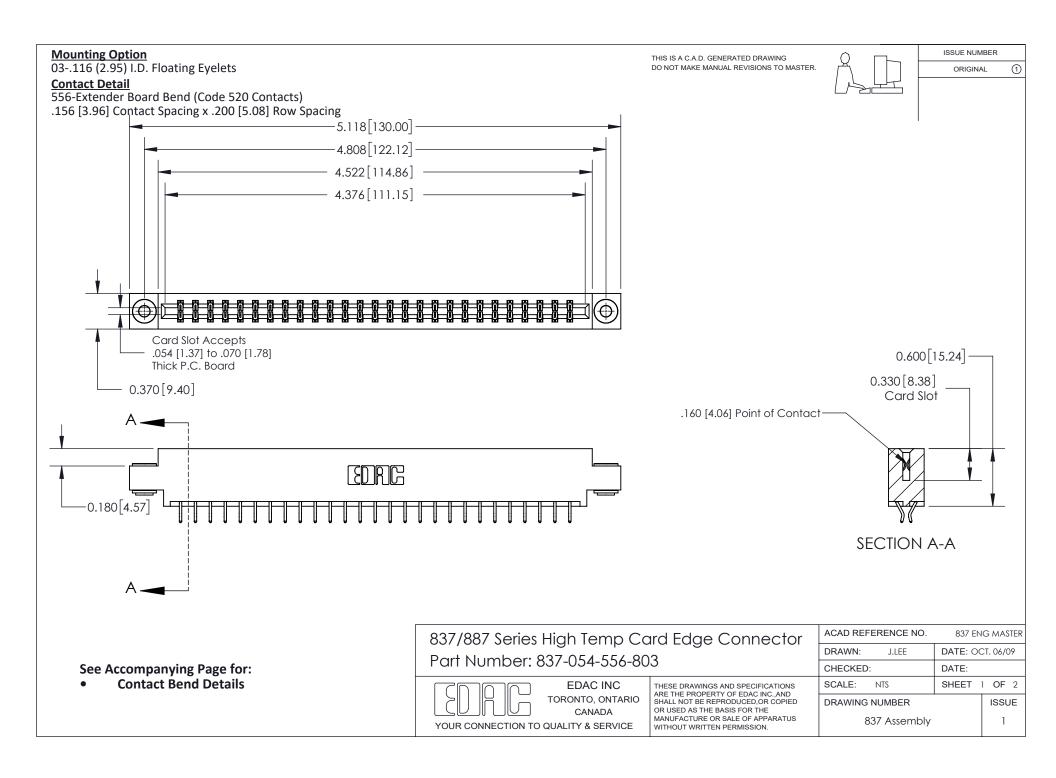

ISSUE NUMBER

ORIGINAL

1

| 837/887 Series High Temp Card Edge Connector<br>Contact Bend Detail |                                                                                                                                                                                                   | ACAD REFERENCE NO. 837 EN |                  | 3 MASTER      |
|---------------------------------------------------------------------|---------------------------------------------------------------------------------------------------------------------------------------------------------------------------------------------------|---------------------------|------------------|---------------|
|                                                                     |                                                                                                                                                                                                   | DRAWN: J.LEE              | DATE: OCT. 06/09 |               |
|                                                                     |                                                                                                                                                                                                   | CHECKED:                  | DATE:            |               |
| TORONTO, ONTARIO                                                    | THESE DRAWINGS AND SPECIFICATIONS ARE THE PROPERTY OF EDAC INC., AND SHALL NOT BE REPRODUCED, OR COPIED OR USED AS THE BASIS FOR THE MANUFACTURE OR SALE OF APPARATUS WITHOUT WRITTEN PERMISSION. | SCALE: NTS                | SHEET            | 2 <b>OF</b> 2 |
|                                                                     |                                                                                                                                                                                                   | DRAWING NUMBER            | •                | ISSUE         |
| YOUR CONNECTION TO QUALITY & SERVICE                                |                                                                                                                                                                                                   | 837 Assembly              |                  | 1             |